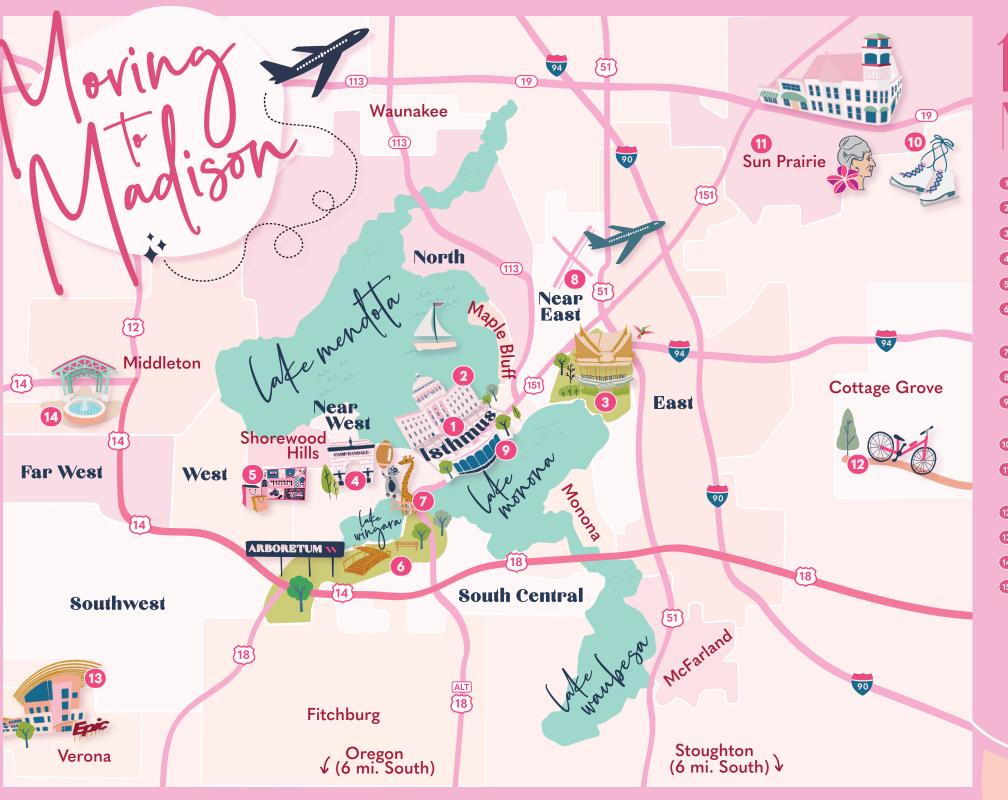

## 15things to do in & around Madison

- 1 The Square
- 2 Capitol Building & Summer Farmer's Market
- 3 Olbrich Botanical Gardens
- 4 Camp Randall Stadium
- 5 Hilldale Mall
- 6 University Of Wisconsin-Madison Arboretum
- 7 Henry Vilas Zoo
- 8 Dane County Airport
- Monona Terrace Community& Convention Center
- 10 Hit the ice at Sun Prairie Ice Arena
- 1) Cannery Square in Historic

  Downtown Sun Prairie
- 2 Glacial Drumlin Trail
- 13 Epic Healthcare Headquarters
- 4 Greenway Station
- 15 Get Outdoors!
  - → Biking
  - ♦ Kayaking

  - **♦** Swimming
  - ♦ Fishing
  - ♦ Ice Fishing

♦ Cross Country Skiing

♦ & More

le V

Scan here for more community info: 💵