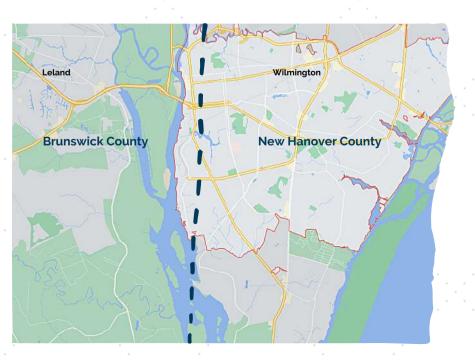

Inheritance and Estate Tax: There is no inheritance tax and no estate tax.

TAXES CONTINUED

New Hanover vs. Brunswick County

You have a county tax rate and also a city tax rate IF the property is located within a city limit. So for example, if you had a property in Brunswick Forest, which is located in Leland, your tax rate would be \$700 per \$100,000). So a \$300,000 home would be about \$2,100 per YEAR in property taxes!