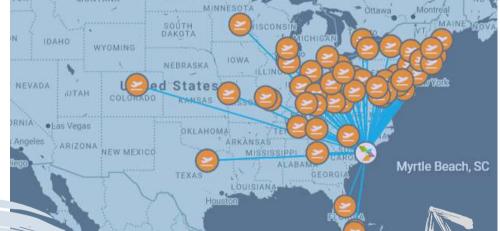

### Regional

Non-Stop Flights

- \star New York (LGA)
- \star Atlanta (ATL)
- 🗶 Philadelphia (PHL)
- 🗶 Washington DC (DCA)
- 🗶 Washington Dulles (IAD)
- \chi Charlotte (CLT)
- ★ Dallas Fort Worth (DFW)
- \* Chicago O'Hare (ORD)

### Over 50 Non-Stop Flights

minimu

While you wait ...

Caribou Coffee Chick-Fil-A Cinnabon Hudson News Salt & Tide Starbucks Steak 'n Shake Pavilion Bar & Grill