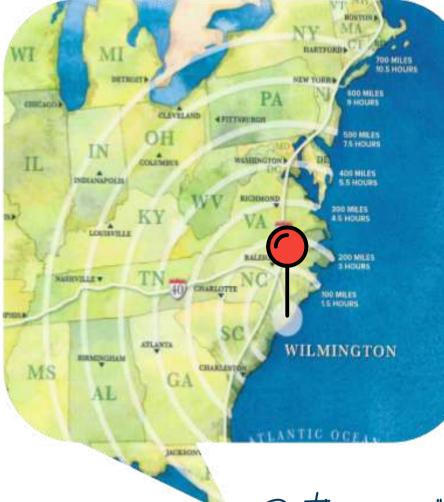

### HOW FAR ARE YOU FROM ...?

Be there in "minutes"

| Leland to Wilmington         | 10 |
|------------------------------|----|
| Leland to Wrightsville Beach | 27 |
| Leland to Southport          | 35 |
| Leland to Oak Island         | 42 |
| Wilmington to Southport      | 44 |

Bethere in "hours"

| Raleigh   | 2   | Myrtle Beach | 1.5 | Atlanta      | 6.5 |
|-----------|-----|--------------|-----|--------------|-----|
| Charlotte | 3.5 | DC           | 6   | Orlando      | 9   |
| Pinehurst | 2.5 | Philadelphia | 8.5 | Pittsburg    | 9.5 |
| Asheville | 5.5 | Charleston   | 3.5 | Indianapolis | 12  |
| I-95      | 1.5 | Boston       | 13  | NYC          | 9.5 |