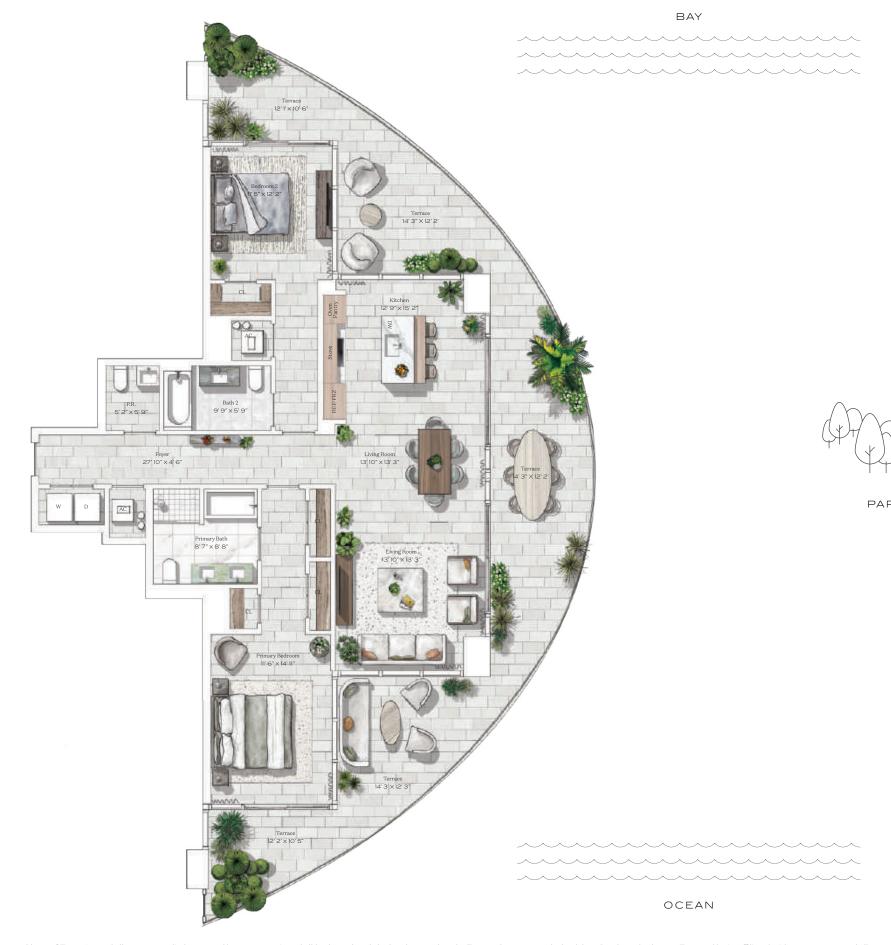

#### Residence 03

INTERIOR: 2,335 SQ. FT. 217 SQ. M. BALCONY: 679 SQ. FT. 63 SQ. M. TOTAL: 3,014 SQ. FT. 280 SQ. M.

3 BEDROOMS
4 BATHROOMS
PRIVATE TERRACE

OCEAN

305-520-7974 | FIVEPARK.COM

BAY

Terrace
79' 9' x 8' 1"

Bedroom 2
13' 10" x 10" 6"

Prim

Dining Room
12' x 9' 2"

Dining Room
12' x 9' 2"

REF

FRZ

Oven
WD

Kitchen
12' x 10' 7"

Stove
WC

Living Room
20' x 19' 9"

Dining Room
12' x 9' 2"

Living Room
20' x 19' 9"

Bath 4 Foyer 4'11"×11'3" 11'10"×5'6"

W/D

12' 2" x 13' 5"

Bath 3 4' 10" × 10' 1"