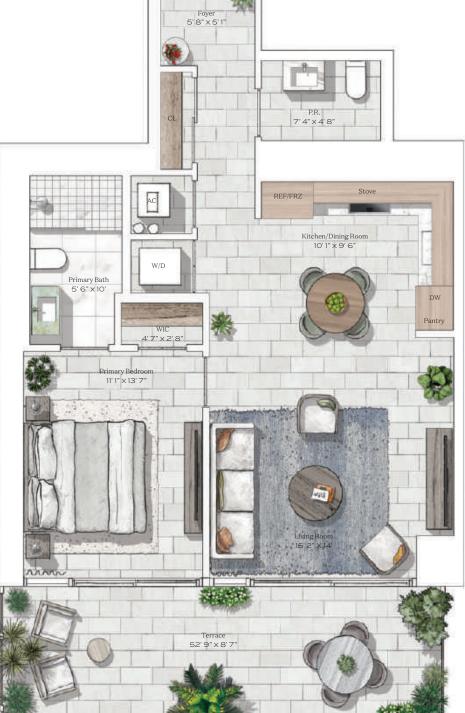

#### Residence 07

INTERIOR: 1,451 SQ. FT. 135 SQ. M. BALCONY: 448 SQ. FT. 41 SQ. M. TOTAL: 1,899 SQ. FT. 176 SQ. M.

2 BEDROOMS
2 BATHROOMS
POWDER ROOM
PRIVATE TERRACE

OCEAN

305-520-7974 | FIVEPARK.COM

BAY Foyer 14' 2" X 5' 6" CL REF/FRZ Kitchen 10' 3" x 5' 5" CL 13' 3" × 11' 1" Living Room Dining Room 52' 9" x 8' 7"