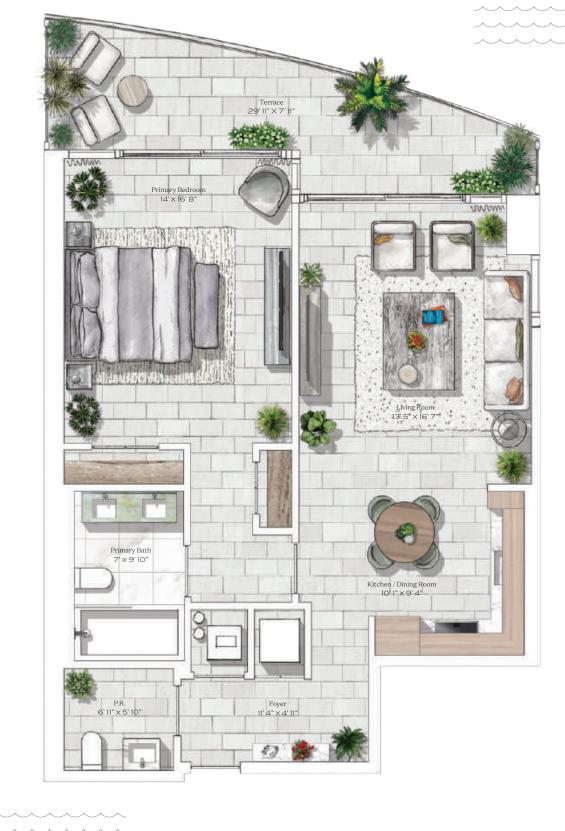

## Residence 04

INTERIOR: 1,434 SQ. FT. 133 SQ. M. BALCONY: 344 SQ. FT. 32 SQ. M. TOTAL: 1,778 SQ. FT. 165 SQ. M.

2 BEDROOMS
2 BATHROOMS
POWDER ROOM
PRIVATE TERRACE

OCEAN

PAR

305-520-7974 | FIVEPARK.COM

MIAMI BEACH