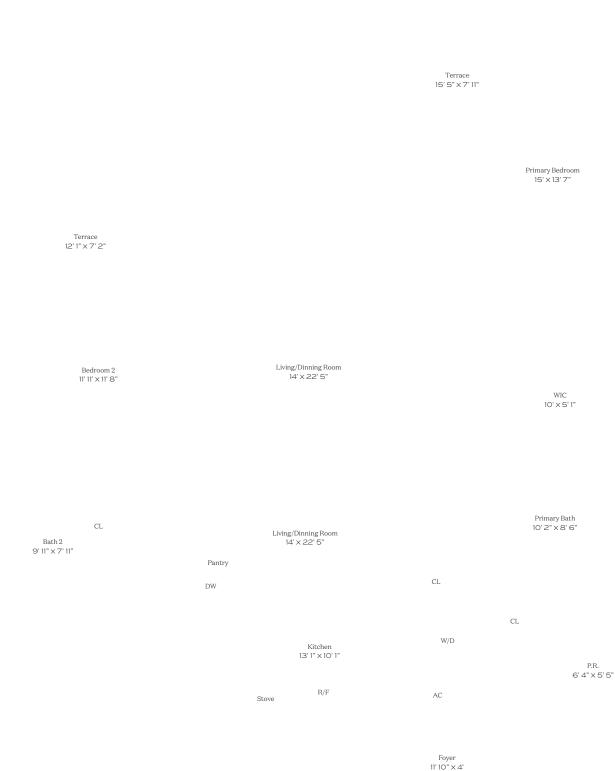

## Residence 04

INTERIOR: 1,434 SQ. FT. 133 SQ. M. BALCONY: 344 SQ. FT. 32 SQ. M. TOTAL: 1,778 SQ. FT. 165 SQ. M.

2 BEDROOMS
2 BATHROOMS
POWDER ROOM
PRIVATE TERRACE

OCEAN

PAR

305-520-7974 | FIVEPARK.COM

MIAMI BEACH