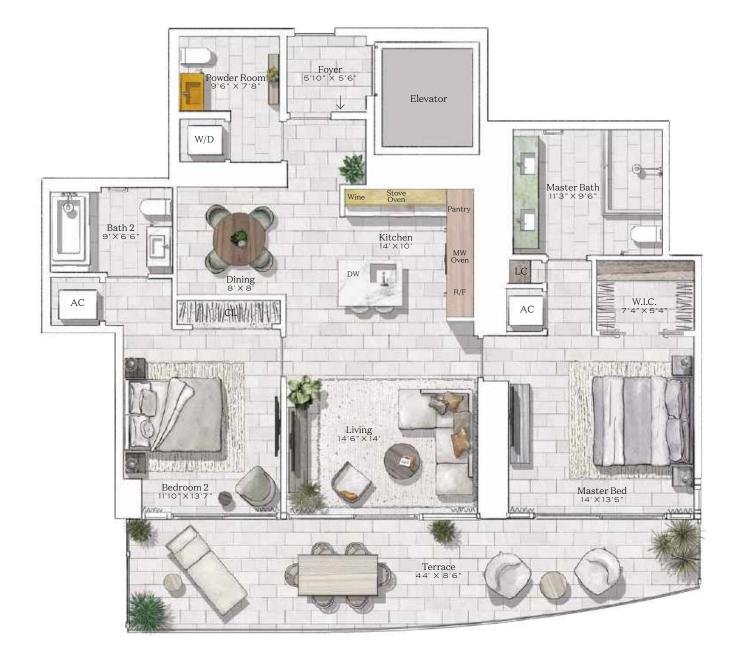

## Residence Ol

INTERIOR: 3,186 SQ. FT. 296 SQ. M. BALCONY: 1,083 SQ. FT. 101 SQ. M. TOTAL: 4,269 SQ. FT. 397 SQ. M.

4 BEDROOMS
4 BATHROOMS
POWDER ROOM
PRIVATE TERRACE

OCEAN

PARK

This condominium is being developed by TCH 500 Alton, LLC, a Delaware limited liability company ("Developer with respect to any and all matters relating to the marketing and/or developement of the Condominium. Oral representations cannot be relied upon as correctly stating the representations of the developer. For correct representations, make reference to this brochure and to the documents required by section 7i8.503, Florida statutes, to to refurnished by a developer to a buyer or lessee. These materials are not intended to be an offering shall not be prospectus or in the pospectus or in the prospectus or in the advanced by a developer or a buyer or lessee. These materials are not intended to be an offering shall not be relied upon unless made in the prospectus or in the applicable purchase agreement. In no event shall any solicitation, offer or sale of a unit in the condominium and not statements of any extended to be an offering shall not be representations of the condominium and with respect to the prospectus or in the applicable purchase agreement. In no event shall any solicitation to be question to the condominium and not statements of any extended to be an offering shall not be developer to a buyer or lessee. These materials are not intended to be an offering shall not be developer and to the developer. In the prospectus of a unit in the condominium and not statements of any extended to be an offering shall not be developer to a buyer or lessee. These materials are federated by a developer to a buyer or lessee. These materials are federated by a developer to a buyer or lessee. The condominium and not in the condominium and not in the condominium and not statements of a unit in the condominium and not statements of a unit in the condominium and not in t