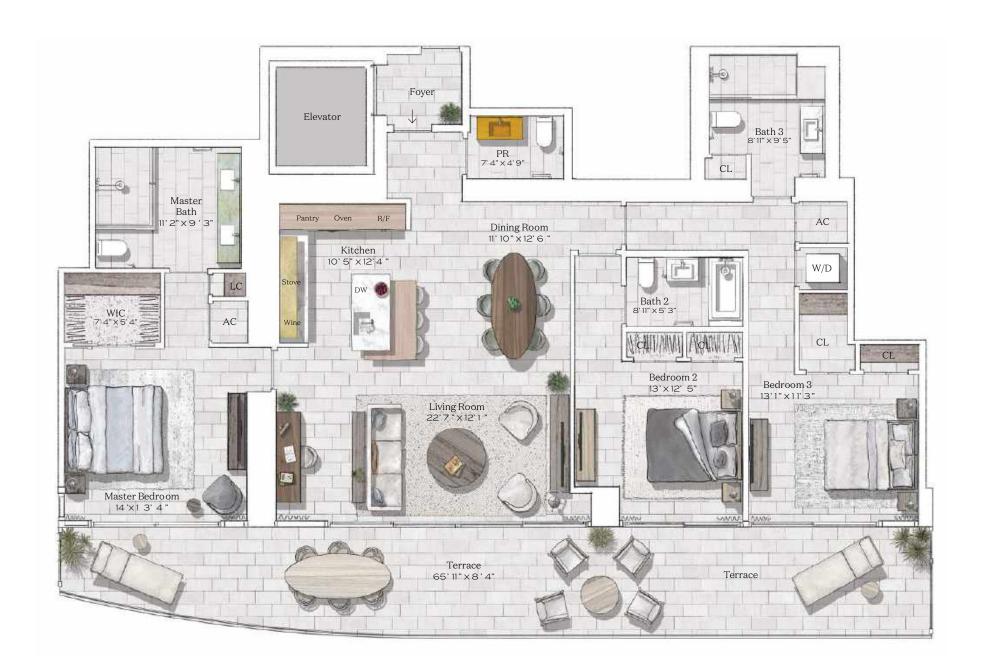

## Residence 02

INTERIOR: 2,930 SQ. FT. 273 SQ. M. BALCONY: 782 SQ. FT. 73 SQ. M. TOTAL: 3,712 SQ. FT. 346 SQ. M.

3 BEDROOMS
3 BATHROOMS
POWDER ROOM
PRIVATE TERRACE

OCEAN

(P) (P)

PARK

OCEAN

305-520-7974 | FIVEPARK.COM