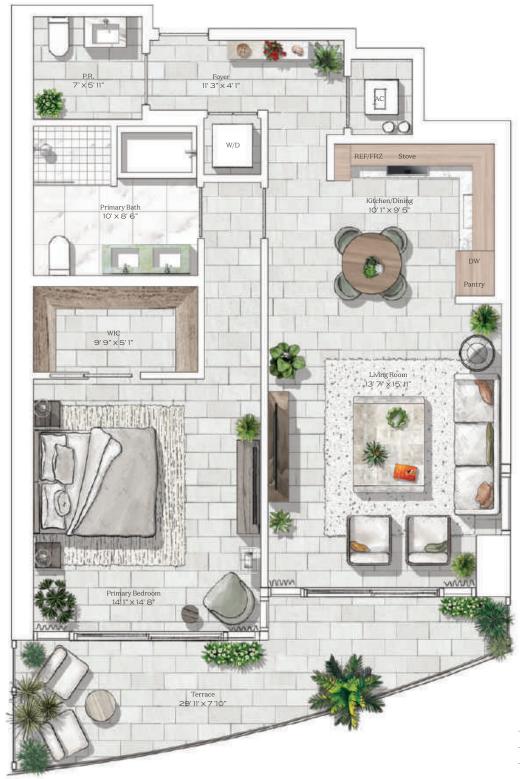

#### Residence 03

INTERIOR: 2,335 SQ. FT. 217 SQ. M. BALCONY: 679 SQ. FT. 63 SQ. M. TOTAL: 3,014 SQ. FT. 280 SQ. M.

3 BEDROOMS
4 BATHROOMS
PRIVATE TERRACE

OCEAN

305-520-7974 | FIVEPARK.COM

BAY

Terrace
79' 9' x 8' 1"

Bedroom 2
13' 10" x 10" 6"

Prim

Dining Room
12' x 9' 2"

Dining Room
12' x 9' 2"

REF

FRZ

Oven
WD

Kitchen
12' x 10' 7"

Stove
WC

Living Room
20' x 19' 9"

Dining Room
12' x 9' 2"

Living Room
20' x 19' 9"

Bath 4 Foyer 4'11"×11'3" 11'10"×5'6"

W/D

12' 2" x 13' 5"

Bath 3 4' 10" × 10' 1"