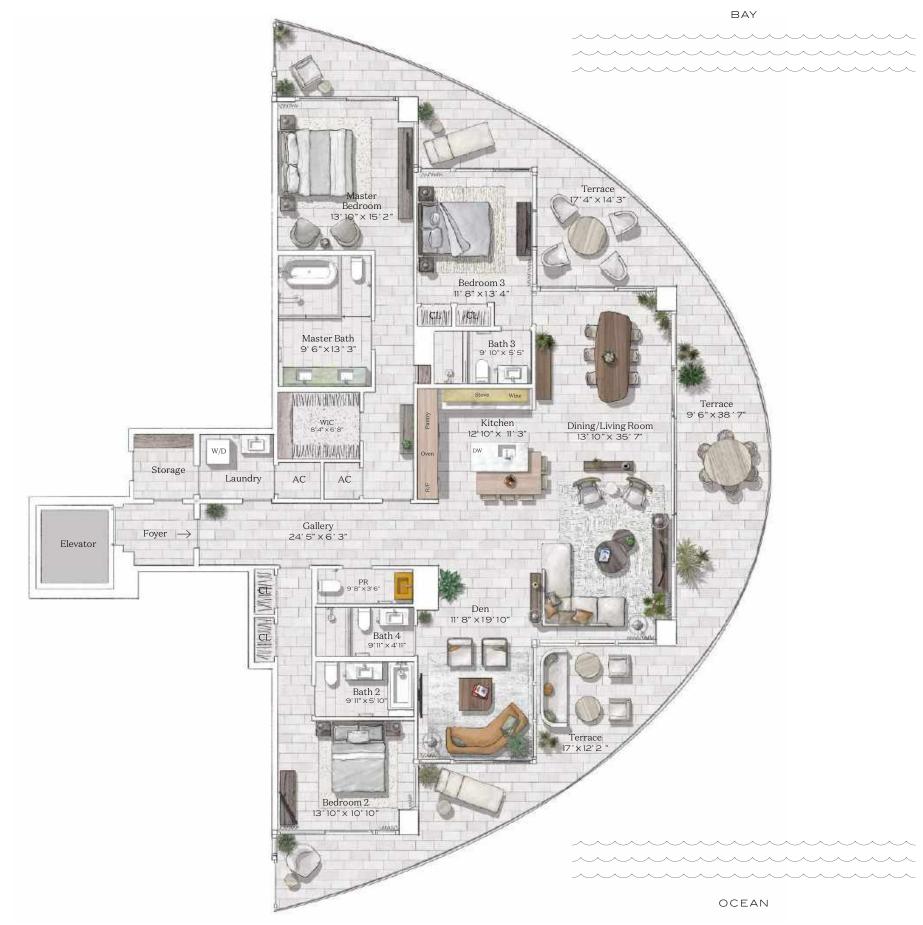

MIAMI BEACH

## Residence 03

INTERIOR: 2,615 SQ. FT. 242 SQ. M. BALCONY: 984 SQ. FT. 92 SQ. M. TOTAL: 3,599 SQ. FT. 334 SQ. M.

3 BEDROOMS
4 BATHROOMS
POWDER ROOM
PRIVATE TERRACE

OCEAN

305-520-7974 | FIVEPARK.COM

PARK

This condominium is being developed by TCH 500 Alton, LLC, a Delaware limited liability company ("Developer"). Any and all statements, disclosures and/or representations of the developer with respect to any and all statements, disclosures and/or representations of the developer. For correct presentations of the developer with respect to any and all statements of the developer with respect to any and all statements of the developer. For correct presentations, make reference to this brochure and to the documents required by section 718,503, Florida statutes, to be respectus (offering shall only be made pursuant to the prospectus of in the applicable pursuant to the prospectus of in the applicable pursuant to the prospectus of a unit in the condominium. Such an offer or sale of a unit in the condominium and no statements should be relied upon unless made in the prospectus of in the applicable pursuant to the condominium and with the prospectus of the state of the state