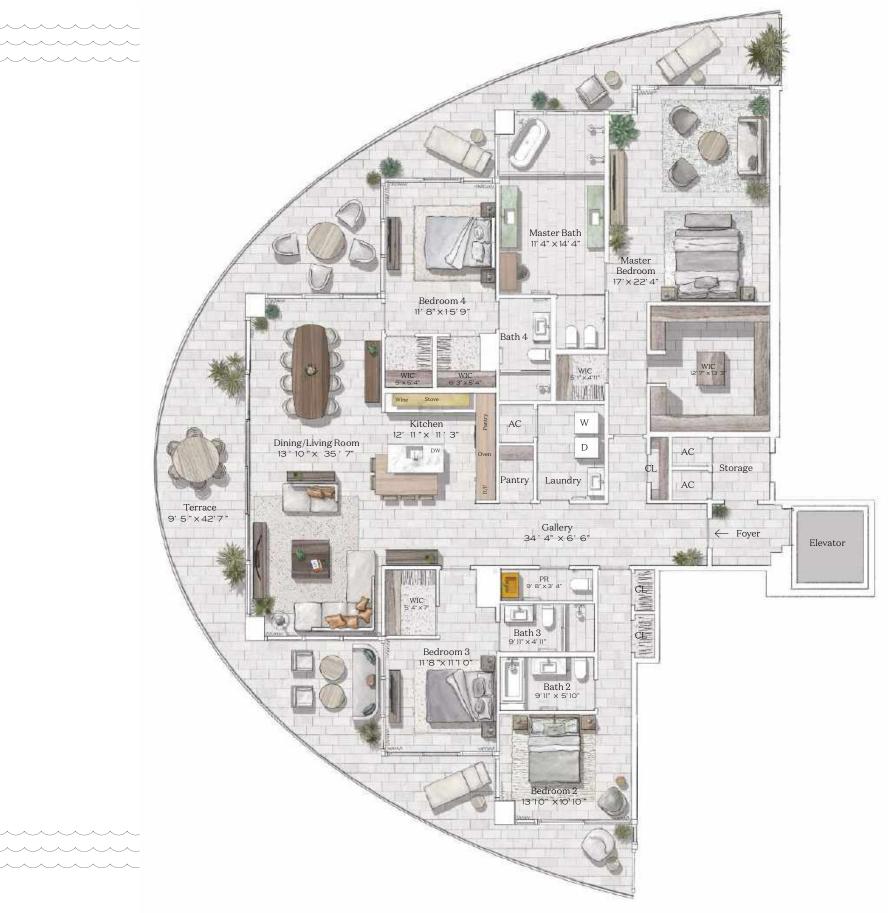

MIAMI BEACH

## Residence Ol

INTERIOR: 3,186 SQ. FT. 296 SQ. M. BALCONY: 1,083 SQ. FT. 101 SQ. M. TOTAL: 4,269 SQ. FT. 397 SQ. M.

4 BEDROOMS
4 BATHROOMS
POWDER ROOM
PRIVATE TERRACE

OCEAN

PARK

This condominium is being developed by TCH 500 Alton, LLC, a Delaware limited liability company ("Developer with respect to any and all matters relating to the marketing and/or developement of the Condominium. Oral representations cannot be relied upon as correctly stating the representations of the developer. For correct representations, make reference to this brochure and to the documents required by section 7i8.503, Florida statutes, to to refurnished by a developer to a buyer or lessee. These materials are not intended to be an offering shall not be prospectus or in the pospectus or in the prospectus or in the advanced by a developer or a buyer or lessee. These materials are not intended to be an offering shall not be relied upon unless made in the prospectus or in the applicable purchase agreement. In no event shall any solicitation, offer or sale of a unit in the condominium and not statements of any extended to be an offering shall not be representations of the condominium and with respect to the prospectus or in the applicable purchase agreement. In no event shall any solicitation to be question to the condominium and not statements of any extended to be an offering shall not be developer to a buyer or lessee. These materials are not intended to be an offering shall not be developer and to the developer. In the prospectus of a unit in the condominium and not statements of any extended to be an offering shall not be developer to a buyer or lessee. These materials are federated by a developer to a buyer or lessee. These materials are federated by a developer to a buyer or lessee. The condominium and not in the condominium and not in the condominium and not statements of a unit in the condominium and not statements of a unit in the condominium and not in t