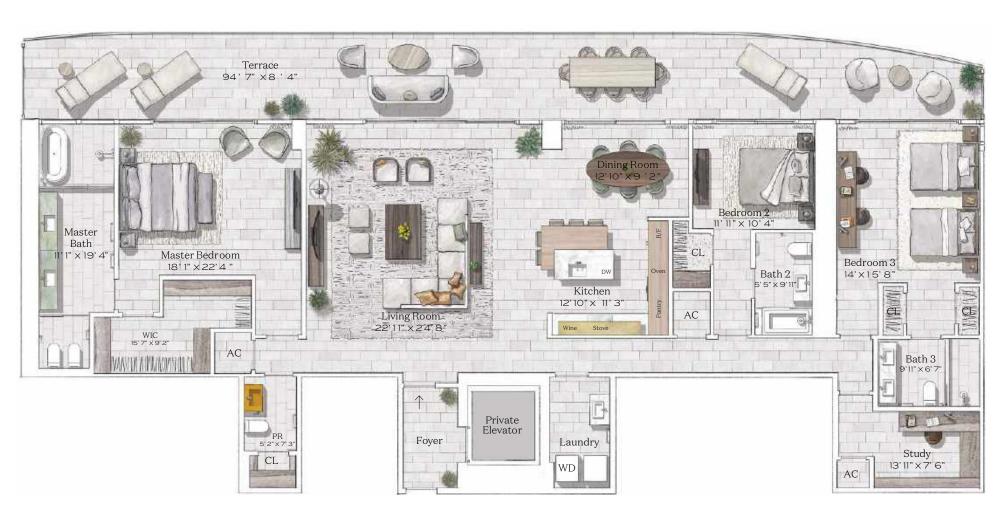

### The Park Residences

#### Residence 01

INTERIOR: 2,178 SQ. FT. 202 SQ. M. BALCONY: 908 SQ. FT. 84 SQ. M. TOTAL: 3,086 SQ. FT. 286 SQ. M.

3 BEDROOMS
3 BATHROOMS
POWDER ROOM
PRIVATE TERRACE

OCEAN

305-520-7974 | FIVEPARK.COM

BAY

\_\_\_\_\_

Terrace 14' 4" x 16' 8"

> Bedroom 2 14' × 13' 7"

9'6" x 7'

Primary Bedroom

OCEAN

This condominium is being developed by TCH 500 Alton, LLC, a Florida limited liability company ("Developer"), which has a limited right to use the trademarked names and logos of Terra. Any and all statements, disclosures and/or representations shall be deemed made by Developer and not by Terra and you agree to look solely to Developer" (and not to Terra and/or its affiliates) with respect to any and all matters relating to the marketing and/or development of the Condominium. Oral representations cannot be relied upon as correctly stating the representations of the developer. For correct representations, make reference to this brochure and to the documents required by section 718.503, Florida statutes, to be furnished by a developer to a buyer or lessee. These materials are not intended to be an offer to sell, or solicitation to buy a unit in the condominium. Such an offering shall only be made pursuant to the prospectus or in the applicable purchase agreement. In no event shall any solicitation, offer or sale of a unit in the condominium be made in, or to residents of, any state or country in which such activity would be unlawful. The project graphics, renderings and text provided herein are copyrighted works owned by the Developer. All rights reserved. Unauthorized to make any representations or other statements regarding the projects, and no agreements with, deposits paid to or other arrangements made with any real estate broker are or shall be binding on the Developer.