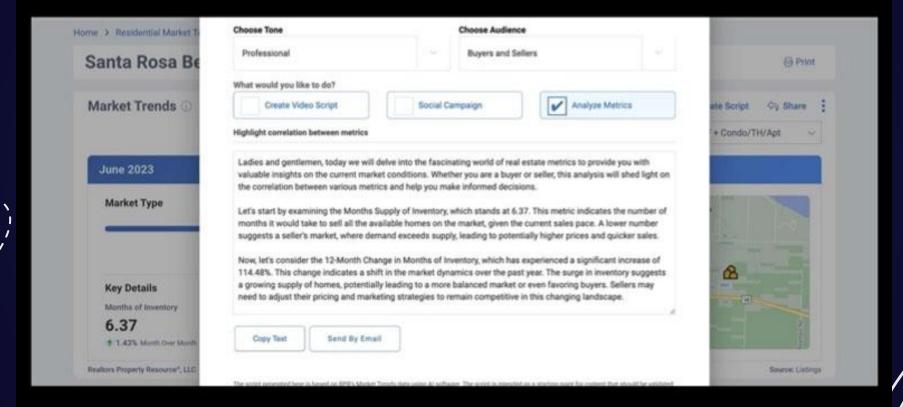

## Utilize the Free RPR AI for Market Reports Social Posts, Blog Posts, and Video Scripts

### **RPR AI Availability Under Research**

Home > Residential Market Trends > 32459 Santa Rosa Beach, FL 32459 Print Market Trends 🕕 Create Script Share : Property Type SF + Condo/TH/Apt June 2023 Market Type Santa Rosa Beach Seller's Balanced Buyer's Market Market Market 8 **Key Details** \_ Months of Inventory List to Sold Price % Median Days in RPR Median Sold Price 6.37 46 \$1,050,000 96.6% + 1,43% Month Over Month 4 12 28% Month Duer Month # 0.92% Month Over March 4 24.59% Manth Over Manth Realtors Property Resource", LLC Source: Listings

# Develop content plan that includes posts, images, video and hashtags.

**Analyzing Metrics-** This tool has a feature to analyze metrics, possibly providing insights and data that can help in defining market. (Similar to Market Trends in our mls)