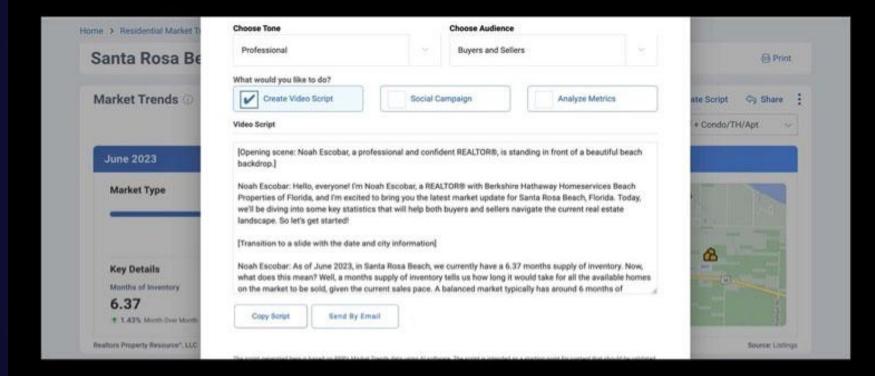

## Utilize the Free RPR AI for Market Reports Social Posts, Blog Posts, and Video Scripts

### **RPR AI Availability Under Research**

Home > Residential Market Trends > 32459 Santa Rosa Beach, FL 32459 Print Market Trends 🕕 Create Script Share : Property Type SF + Condo/TH/Apt June 2023 Market Type Santa Rosa Beach Seller's Balanced Buyer's Market Market Market 8 **Key Details** \_ Months of Inventory List to Sold Price % Median Days in RPR Median Sold Price 6.37 46 \$1,050,000 96.6% + 1,43% Month Over Month 4 12 28% Month Duer Month # 0.92% Month Over March 4 24.59% Manth Over Manth Realtors Property Resource", LLC Source: Listings

1

١

۱

, ' , '

**Create video scripts-** This function might be helpful in creating video content that is used for social media marketing. Also allowing you to talk about what's happening in your local market.