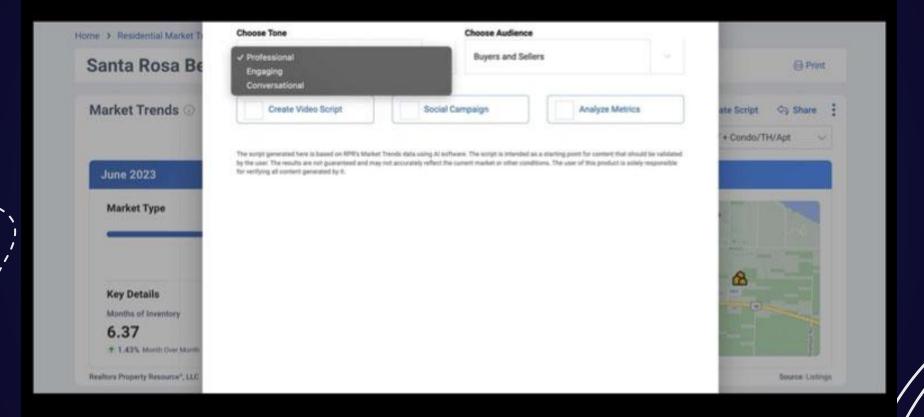

## Utilize the Free RPR AI for Market Reports Social Posts, Blog Posts, and Video Scripts

### **RPR AI Availability Under Research**

Home > Residential Market Trends > 32459 Santa Rosa Beach, FL 32459 Print Market Trends 🕕 Create Script Share : Property Type SF + Condo/TH/Apt June 2023 Market Type Santa Rosa Beach Seller's Balanced Buyer's Market Market Market 8 **Key Details** \_ Months of Inventory List to Sold Price % Median Days in RPR Median Sold Price 6.37 46 \$1,050,000 96.6% + 1,43% Month Over Month 4 12 28% Month Duer Month # 0.92% Month Over March 4 24.59% Manth Over Manth Realtors Property Resource", LLC Source: Listings

1

١

۱

, ' , '

**Create video scripts-** This function might be helpful in creating video content that is used for social media marketing. Also allowing you to talk about what's happening in your local market.

# Create- social media campaigns

# Develop content plan that includes posts, images, video and hashtags.

**Analyzing Metrics-** This tool has a feature to analyze metrics, possibly providing insights and data that can help in defining market. (Similar to Market Trends in our mls)