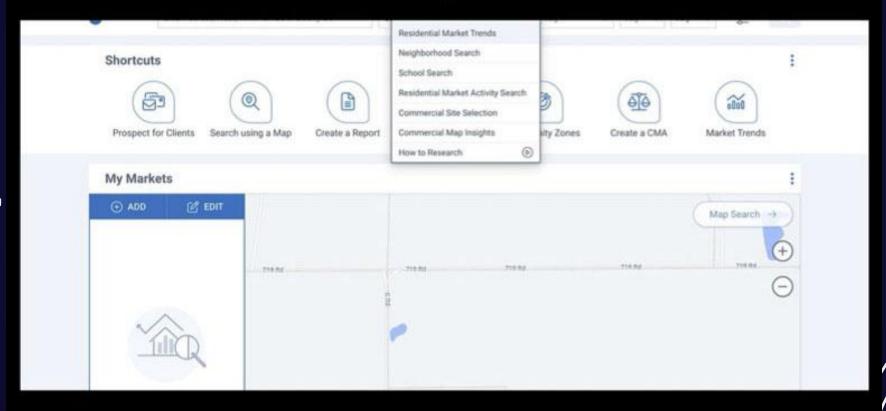

## Utilize the Free RPR AI for Market Reports Social Posts, Blog Posts, and Video Scripts

### **RPR AI Availability Under Research**

Home > Residential Market Trends > 32459 Santa Rosa Beach, FL 32459 Print Market Trends 🕕 Create Script Share : Property Type SF + Condo/TH/Apt June 2023 Market Type Santa Rosa Beach Seller's Balanced Buyer's Market Market Market 8 **Key Details** \_ Months of Inventory List to Sold Price % Median Days in RPR Median Sold Price 6.37 46 \$1,050,000 96.6% + 1,43% Month Over Month 4 12 28% Month Duer Month # 0.92% Month Over March 4 24.59% Manth Over Manth Realtors Property Resource", LLC Source: Listings