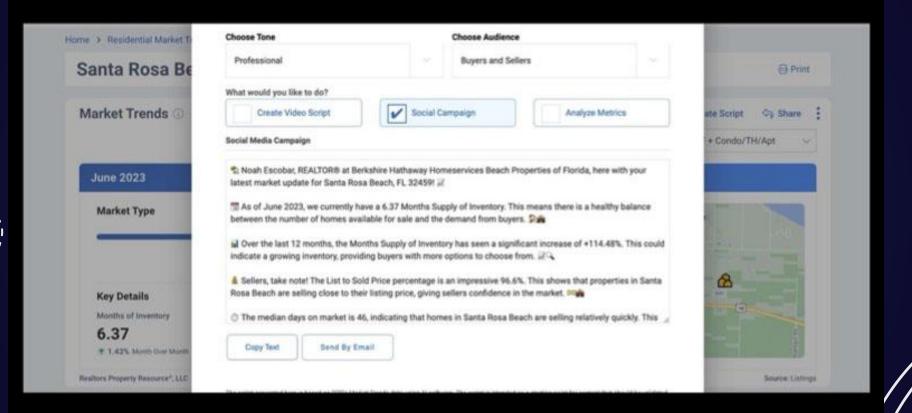

## Utilize the Free RPR AI for Market Reports Social Posts, Blog Posts, and Video Scripts

### **RPR AI Availability Under Research**

Home > Residential Market Trends > 32459 Santa Rosa Beach, FL 32459 Print Market Trends 🕕 Create Script Share : Property Type SF + Condo/TH/Apt June 2023 Market Type Santa Rosa Beach Seller's Balanced Buyer's Market Market Market 8 **Key Details** \_ Months of Inventory List to Sold Price % Median Days in RPR Median Sold Price 6.37 46 \$1,050,000 96.6% + 1,43% Month Over Month 4 12 28% Month Duer Month # 0.92% Month Over March 4 24.59% Manth Over Manth Realtors Property Resource", LLC Source: Listings

# Create- social media campaigns

# Develop content plan that includes posts, images, video and hashtags.

**Analyzing Metrics-** This tool has a feature to analyze metrics, possibly providing insights and data that can help in defining market. (Similar to Market Trends in our mls)