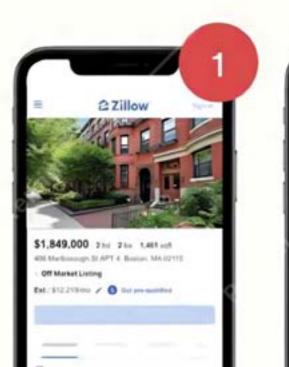

#### Hi Stephen,

I was on Zillow earlier today looking for a few properties in your neighborhood, and Phoughi Fid check out your tiome's Zestimate.

3

They estimate your home's value is \$1,849,000

I have my opinion, but I'd love to hear your thoughts. What do you think?

#### 000

Subject Line: An offer you can't refuse?

If a buyer offered you more than 15% above your Zestimate, would you sell?

Ask a Question That Starts the Conversation

Your neighbor recently entrusted my team with selling their home at 14556 W 3rd Ave. Zillow estimated their home value at \$717,500. We sold it for \$820,000! That's a \$102,500 difference. 5719.0D9 - \$874.6UD - 51,648 \$816,500 Anytime a home sells in your neighborhood, it has a big impact on your