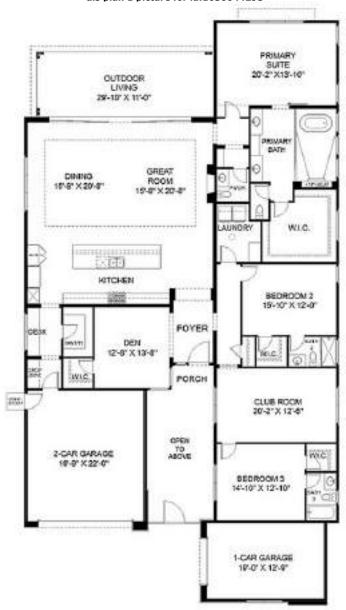

Leaseback

Lock Box

|                                     | tional bathroom.                       |                                          |                                             | Lock Box                     |  |  |
|-------------------------------------|----------------------------------------|------------------------------------------|---------------------------------------------|------------------------------|--|--|
| Subdivision Features                |                                        | Interior Features                        |                                             | Room / Location / Sizes      |  |  |
| General:                            |                                        | Master Bedroom Ame                       | nities:                                     | Master R 19'00"x17'00"       |  |  |
| <ul> <li>Association Fee</li> </ul> |                                        | <ul> <li>Walk-In Closet</li> </ul>       |                                             | <b>2 Bed</b> 12'04"x14'09"   |  |  |
| Energy/Green Features:              |                                        | Master Bath Amenities                    | s:                                          | <b>3 Bed</b> 14'00"x14'09"   |  |  |
| Dual Pane Low E Window              | <ul> <li>R-19 to 20 Wall</li> </ul>    | • 1 Full                                 | <ul> <li>Enclosed Water Closet</li> </ul>   | <b>4 Bed</b> 17'11"x17'07"   |  |  |
| • 16 to 18 A/C Seer Unit            |                                        | <ul> <li>Double Sinks</li> </ul>         | <ul> <li>Exhaust Fan</li> </ul>             | <b>Great</b> C 23'04"x21'05" |  |  |
| Pa                                  | rking                                  | <ul> <li>Separate Tub/Shower</li> </ul>  |                                             | Dining 13'06"x13'06"         |  |  |
| Side Entry Garage                   | <ul> <li>Garage Door Opener</li> </ul> | Living Areas / Options                   | s:                                          | Kitchen C                    |  |  |
| ,                                   | Lot                                    | <ul> <li>Casita Att</li> </ul>           | <ul> <li>Entry Hall/Foyer</li> </ul>        |                              |  |  |
| Size:                               |                                        | <ul> <li>Casita Att</li> </ul>           | <ul> <li>Game Room</li> </ul>               | Nook 12'00"x15'00"           |  |  |
| Lot                                 | 34,970 Sqft                            | • Den                                    | <ul> <li>Great Room</li> </ul>              | <b>Den</b> 14'00"x11'06"     |  |  |
| Typical Lot Dimension               | 130.0 x 270.0                          | Other Features:                          |                                             | <b>Game</b> 23'11"x15'00"    |  |  |
| Standard                            | 34,956 Sqft                            | <ul> <li>Other Walk-In Closet</li> </ul> |                                             |                              |  |  |
| Minimum Size                        | 34,735 Sqft                            | Dining:                                  |                                             |                              |  |  |
| Maximum Size                        | 34,970 Sqft                            | Formal                                   | <ul><li>Nook</li></ul>                      | Location                     |  |  |
| Type/View:                          |                                        | Kitchen:                                 |                                             | C = Center                   |  |  |
| Standard                            | N/S Lot                                | <ul> <li>Dishwasher</li> </ul>           | <ul><li>Pantry</li></ul>                    | F = Front                    |  |  |
| Dis                                 | stricts                                | <ul> <li>Disposal</li> </ul>             | Breakfast Bar                               | R = Rear                     |  |  |
| Scottsdale Unif/48                  |                                        | Gas Range/Oven                           | <ul> <li>Island</li> </ul>                  |                              |  |  |
| Scottsdale Unif/48                  |                                        | Microwave                                | <ul> <li>Granite Tops</li> </ul>            |                              |  |  |
| Scottsdale Unif/48                  |                                        | <ul> <li>Refrigerator</li> </ul>         | <ul> <li>Stainless Steel Sink</li> </ul>    |                              |  |  |
| •                                   | hools                                  | Laundry:                                 |                                             |                              |  |  |
| • Laguna Elem/PK-5                  |                                        | Cabinets                                 | <ul> <li>Utility Sink</li> </ul>            |                              |  |  |
| Mountainside MS/6-8                 |                                        | • Room                                   | •                                           |                              |  |  |
| Desert Mountain HS/9-12             |                                        | Fireplace(s):                            |                                             |                              |  |  |
|                                     |                                        | • 1 Fireplace                            | <ul> <li>Fireplace in Great Room</li> </ul> |                              |  |  |
|                                     |                                        | Ex                                       | terior Features                             |                              |  |  |
|                                     |                                        | Construction:                            |                                             |                              |  |  |
|                                     |                                        | • 2x6 Frame                              | Post Tension Foundation                     |                              |  |  |
|                                     |                                        | Exterior:                                |                                             |                              |  |  |
|                                     |                                        | • Stucco                                 | Stucco w/Stone                              |                              |  |  |
|                                     |                                        | Roof:                                    | Staces Wy Storie                            |                              |  |  |
|                                     |                                        | • Tile                                   |                                             |                              |  |  |
|                                     |                                        | Outdoor Features:                        |                                             | 1 <b>=</b> [                 |  |  |
|                                     |                                        | outuooi reatures.                        |                                             |                              |  |  |