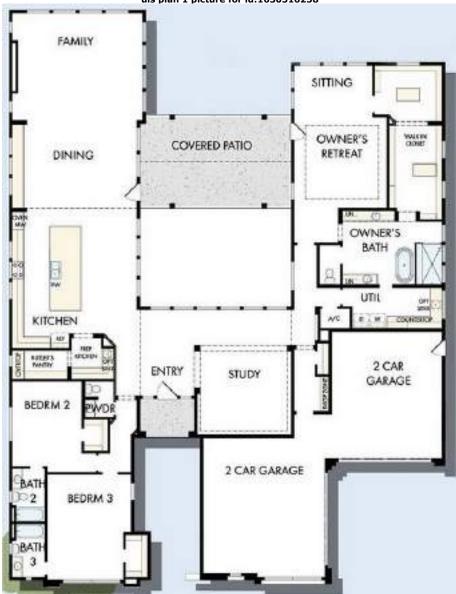

**Last Updated** Plan: 02/15/2024 Association Fee 1,440.00 Paid Ouarterly **Association Fee** 300.00 Paid Quarterly

Scottsdale, AZ 85262

Included • Covered Patio

Choice of

Spec

This 2-story custom home has a gated courtyard. The chef-style kitchen includes Wolf and SuzZero appliances, a gas Remarks range/oven, a refrigerator, hand-crafted cabinets, a reverse osmosis system, and a large island. Private elevator off of the primary suite. There is a soaking tub and a walk-in shower in the primary bath. Walk-in closet with built-ins in the