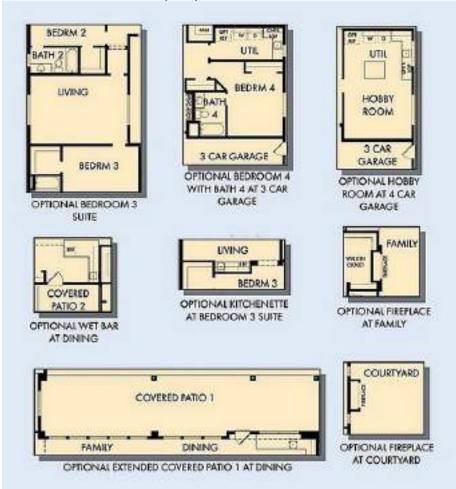

**Last Updated** Plan: 02/15/2024 Association Fee 1,440.00 Paid Ouarterly **Association Fee** 300.00 Paid Quarterly

Scottsdale, AZ 85262

Included • Covered Patio

Choice of

Spec

This 2-story custom home has a gated courtyard. The chef-style kitchen includes Wolf and SuzZero appliances, a gas Remarks range/oven, a refrigerator, hand-crafted cabinets, a reverse osmosis system, and a large island. Private elevator off of the primary suite. There is a soaking tub and a walk-in shower in the primary bath. Walk-in closet with built-ins in the