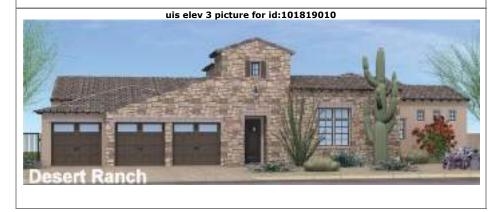

**Last Updated** Plan: 02/15/2024 Association Fee 1,440.00 Paid Ouarterly **Association Fee** 300.00 Paid Quarterly

Scottsdale, AZ 85262

Included • Covered Patio

Choice of

Spec

This 2-story custom home has a gated courtyard. The chef-style kitchen includes Wolf and SuzZero appliances, a gas Remarks range/oven, a refrigerator, hand-crafted cabinets, a reverse osmosis system, and a large island. Private elevator off of the primary suite. There is a soaking tub and a walk-in shower in the primary bath. Walk-in closet with built-ins in the