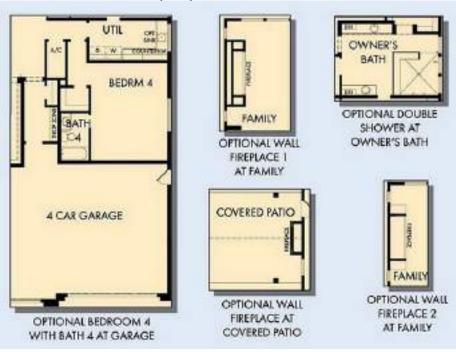

**Last Updated** Plan: 02/15/2024 Association Fee 1,440.00 Paid Ouarterly **Association Fee** 300.00 Paid Quarterly

Scottsdale, AZ 85262

Included • Covered Patio

Choice of

Spec

This 2-story custom home has a gated courtyard. The chef-style kitchen includes Wolf and SuzZero appliances, a gas Remarks range/oven, a refrigerator, hand-crafted cabinets, a reverse osmosis system, and a large island. Private elevator off of the primary suite. There is a soaking tub and a walk-in shower in the primary bath. Walk-in closet with built-ins in the