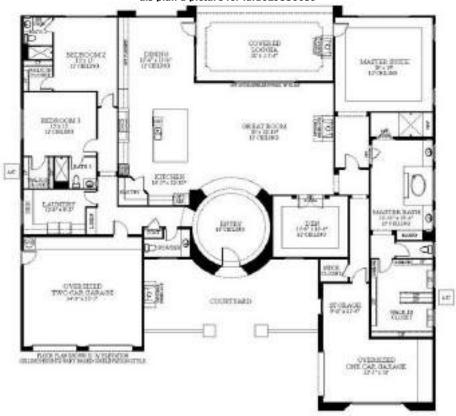

:

• 2x6 Frame

**Exterior:** 

Stucco

Roof:

• Built-Up

Courtyard

Outdoor Features:

• Covered Patio

• Tile

• Stucco w/Stone

• Other Walk-In Closet

Stainless Steel Sink

• Post Tension Foundation

• Island

• Room

• Spanish

Granite Tops

• Sprayer Faucet

Location

Center Front R Rear



Lot premiums, options & upgrades may alter the stated price. Neither builder nor UIS are responsible for PAD amenities. Availability, pricing and square footage is subject to change without notice.

Information Deemed Reliable But Not Guaranteed







Lot premiums, options & upgrades may alter the stated price. Neither builder nor UIS are responsible for PAD amenities. Availability, pricing and square footage is subject to change without notice.

Information Deemed Reliable But Not Guaranteed.



Lot premiums, options & upgrades may alter the stated price. Neither builder nor UIS are responsible for PAD amenities. Availability, pricing and square footage is subject to change without notice.

Information Deemed Reliable But Not Guaranteed.



Lot premiums, options & upgrades may alter the stated price. Neither builder nor UIS are responsible for PAD amenities. Availability, pricing and square footage is subject to change without notice.

Information Deemed Reliable But Not Guaranteed.



**ID:** 101819010 Single Family Detached

David Van Assche My Home Group Real Estate

480-470-1707 480-470-1707 Website www.PhoenixAreaHome.com David@PhoenixAreaHome.com Plan

\$1,784,990 Levels **Bedrooms 3** | 3,2,4 **Baths 3 1/2** | 2 1/2, 4 1/2 **Parking** 3G Sqft 4,115

**Lot Premium** \$0 -