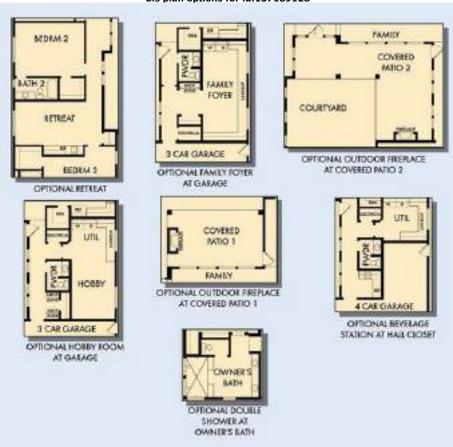

grades may alter the stated price. Neither builder nor UIS are responsible for PAD amenities. Availability, pricing and square footage is subject to change without notice.

Information Deemed Reliable But Not Guaranteed.



uis elev 2 picture for id:137189128



uis elev 3 picture for id:137189128



Lot premiums, options & upgrades may alter the stated price. Neither builder nor UIS are responsible for PAD amenities. Availability, pricing and square footage is subject to change without notice.

Information Deemed Reliable But Not Guaranteed.



Lot premiums, options & upgrades may alter the stated price. Neither builder nor UIS are responsible for PAD amenities. Availability, pricing and square footage is subject to change without notice.

Information Deemed Reliable But Not Guaranteed.



Lot premiums, options & upgrades may alter the stated price. Neither builder nor UIS are responsible for PAD amenities. Availability, pricing and square footage is subject to change without notice.

Information Deemed Reliable But Not Guaranteed.

Plan

• Desert Sun Academy/K-6

• Sonoran Trails MS/6-8 • Cactus Shadows HS/9-12 Schools

#### Report provided by Ultimate Information Systems on 03-09-2024 07:04 AM

**ID:** 117189127

David Van Assche My Home Group Real Estate

480-470-1707 480-470-1707 Website www.PhoenixAreaHome.com David@PhoenixAreaHome.com

Single Family Detached

\$1,829,990 Levels **Bedrooms 3** | 3,4 **3 1/2** | 4 1/2 **4G** | 2G **Baths** Parking Sqft 4,072 Lot Included \$0 - \$278,000

**Sub Price Range** \$1,759,990 - \$1,849,990 Sub Sqft Range 3,544 - 4,275 Last Up