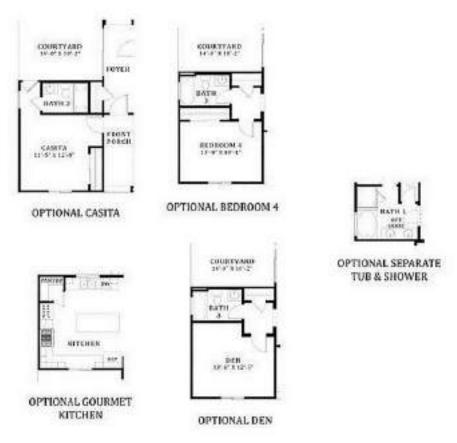

- Split **Master Bath Amenities:**
- 1 Full
- Double Sinks
- Separate Tub/Shower
- Living Areas / Options:
- Den • Entry Hall/Foyer
- Other Features:
- Other Walk-In Closet
- Dining:
- Formal Kitchen:
- Dishwasher
  - Pantry
- Disposal Island
- Laundry:
- Cabinets
- Room
- **Exterior Features**
- Exterior:
- Stucco
- **Outdoor Features:**
- Courtyard Covered Patio