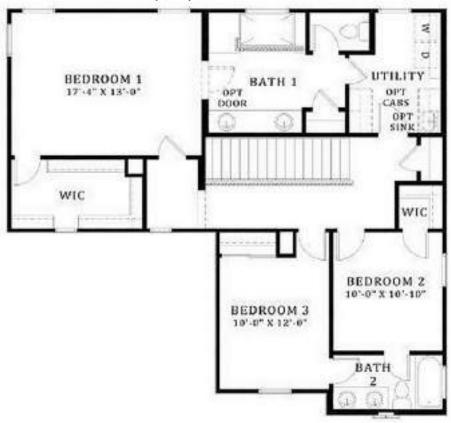

Levels 2

Bedrooms 3 | 3

Baths 2 1/2

Parking 2G

Sqft 1,832

Lot Included Y

Lot Premium

 Sub Price Range
 \$716,990 - \$797,990