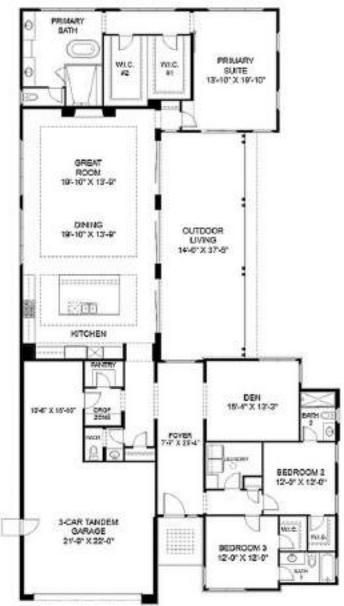

**David Van Assche** My Home Group Real Estate

**ID:** 1629642160

480-470-1707 480-470-1707 Website www.PhoenixAreaHome.com David@PhoenixAreaHome.com

Single Family Detached

Walk-In Closet

• Exhaust Fan

Great Room

Utility Sink

Loft

\$3,895,836 Levels 1 **Bedrooms** 2 **Baths** 2 1/2 **Parking** 3G Sqft 4,874 Lot Included

**Lot Premium** Included, if any **Sub Plan Price Range** \$2,649,156 - \$3,340,675 Sub Plan Sqft Range 3,085 - 4,228

**Last Updated** Plan: 02/15/2024 Association Fee 1,440.00 Paid Ouarterly **Association Fee** 300.00 Paid Quarterly

Scottsdale, AZ 85262

Included • Covered Patio

Choice of

Spec

This 2-story custom home has a gated courtyard. The chef-style kitchen includes Wolf and SuzZero appliances, a gas Remarks range/oven, a refrigerator, hand-crafted cabinets, a reverse osmosis system, and a large island. Private elevator off of the primary suite. There is a soaking tub and a walk-in shower in the primary bath. Walk-in closet with built-ins in the