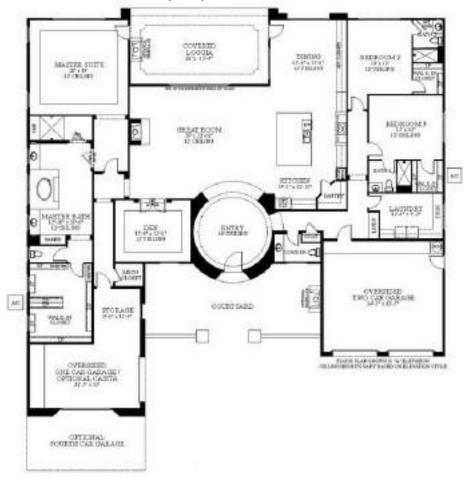

**Last Updated** Plan: 02/15/2024 Association Fee 1,440.00 Paid Ouarterly **Association Fee** 300.00 Paid Quarterly

Scottsdale, AZ 85262

Included • Covered Patio

Choice of

Spec

This 2-story custom home has a gated courtyard. The chef-style kitchen includes Wolf and SuzZero appliances, a gas Remarks range/oven, a refrigerator, hand-crafted cabinets, a reverse osmosis system, and a large island. Private elevator off of the primary suite. There is a soaking tub and a walk-in shower in the primary bath. Walk-in closet with built-ins in the