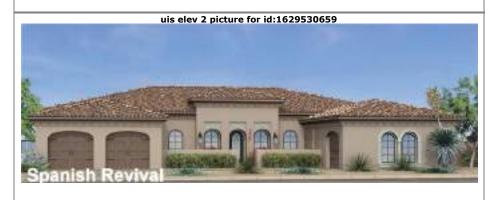

f/93

• Derest Sun Academy/K-6 • Sonoran Trails MS/7-8

• Cactus Shadows HS/9-12

· Backs to Open Space

Laundry:

Cabinets

Kitchen:

Disposal

Microwave

Pantry

Style:

Dishwasher

• Gas Range/Oven

**Exterior Features** 

Contemporary

Construction:

• 2x6 Frame

**Exterior:** 

Stucco

Roof:

• Built-Up

Courtyard

Outdoor Features:

• Covered Patio

• Tile

• Stucco w/Stone

• Other Walk-In Closet

Stainless Steel Sink

• Post Tension Foundation

• Island

• Room

• Spanish

Granite Tops

• Sprayer Faucet

Location

Center Front R Rear



Lot premiums, options & upgrades may alter the stated price. Neither builder nor UIS are responsible for PAD amenities. Availability, pricing and square footage is subject to change without notice.

Information Deemed Reliable But Not Guaranteed







Lot premiums, options & upgrades may alter the stated price. Neither builder nor UIS are responsible for PAD amenities. Availability, pricing and square footage is subject to change without notice.

Information Deemed Reliable But Not Guaranteed.



Lot premiums, options & upgrades may alter the stated price. Neither builder nor UIS are responsible for PAD amenities. Availability, pricing and square footage is subject to change without notice.

Information Deemed Reliable But Not Guaranteed.



Lot premiums, options & upgrades may alter the stated price. Neither builder nor UIS are responsible for PAD amenities. Availability, pricing and square footage is subject to change without notice.

Information Deemed Reliable But Not Guaranteed.



**ID:** 101819010 Single Family Detached

Davi