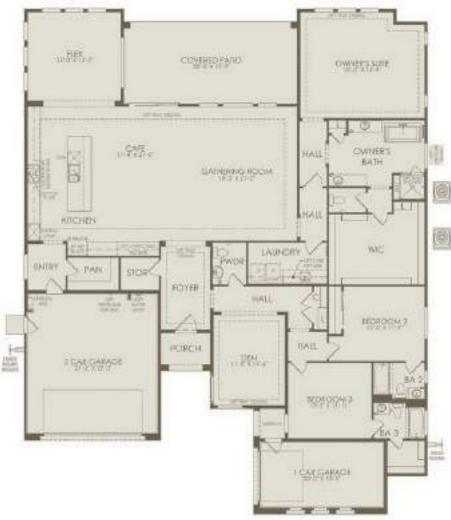

Utility Sink

Loft

\$3,895,836 Levels 1 **Bedrooms** 2 **Baths** 2 1/2 **Parking** 3G Sqft 4,874 Lot Included

**Lot Premium** Included, if any **Sub Plan Price Range** \$2,649,156 - \$3,340,675 Sub Plan Sqft Range 3,085 - 4,228

**Last Updated** Plan: 02/15/2024 Association Fee 1,440.00 Paid Ouarterly **Association Fee** 300.00 Paid Quarterly

Scottsdale, AZ 85262

Included • Covered Patio

Choice of

Spec

This 2-story custom home has a gated courtyard. The chef-style kitchen includes Wolf and SuzZero appliances, a gas Remarks range/oven, a refrigerator, hand-crafted cabinets, a reverse osmosis system, and a large island. Private elevator off of the primary suite. There is a soaking tub and a walk-in shower in the primary bath. Walk-in closet with built-ins in the

Subdivision Features

• Master Plan/Planned Community

General:

- Association Fee **Outdoor:**
- Golf Community • Trails/Paths
- Tennis
- Security:
- Gated • Guard **Parking**
- Side Entry Garage

Lot

Size:

9,940 Sqft Lot Minimum Size 8,000 Sqft Maximum Size 13,000 Saft

- Split **Master Bath Amenities:**
- 1 Full
- Double Sinks
- Separate Tub/Shower
- Living Areas / Options:
- Den • Entry Hall/Foyer
- Other Features:
- Other Walk-In Closet
- Dining:
- Formal Kitchen:
- Dishwasher
  - Pantry
- Disposal Island
- Laundry:
- Cabinets
- Room
- **Exterior Features**
- Exterior:
- Stucco
- **Outdoor Features:**
- Courtyard Covered Patio