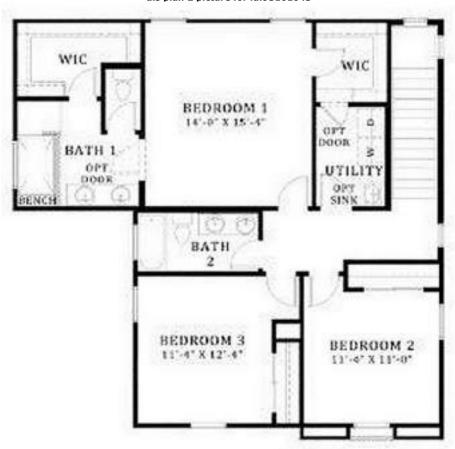

#### Report provided by Ultimate Information Systems on 03-09-2024 07:04 AM

**ID:** 83101039

David Van Assche My Home Group Real Estate

Single Family Detached

480-470-1707 480-470-1707 Website www.PhoenixAreaHome.com David@PhoenixAreaHome.com \$716,990

Levels 2

Bedrooms 3 | 3

Baths 2 1/2

Parking 2G

Sqft 1,832

Lot Included Y

Lot Premium

 Sub Price Range
 \$716,990 - \$797,990