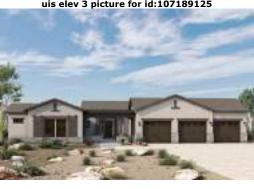

**Last Updated** Plan: 02/15/2024 Association Fee 1,440.00 Paid Ouarterly **Association Fee** 300.00 Paid Quarterly

Scottsdale, AZ 85262

Included • Covered Patio

Choice of

Spec

This 2-story custom home has a gated courtyard. The chef-style kitchen includes Wolf and SuzZero appliances, a gas Remarks range/oven, a refrigerator, hand-crafted cabinets, a reverse osmosis system, and a large island. Private elevator off of the primary suite. There is a soaking tub and a walk-in shower in the primary bath. Walk-in closet with built-ins in the