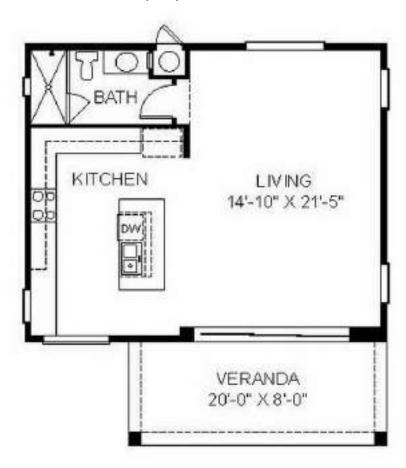

Utility Sink

Loft

\$3,895,836 Levels 1 **Bedrooms** 2 **Baths** 2 1/2 **Parking** 3G Sqft 4,874 Lot Included

**Lot Premium** Included, if any **Sub Plan Price Range** \$2,649,156 - \$3,340,675 Sub Plan Sqft Range 3,085 - 4,228