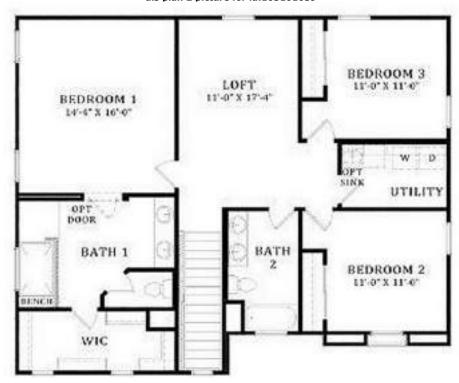

Utility Sink

Loft

\$3,895,836 Levels 1 **Bedrooms** 2 **Baths** 2 1/2 **Parking** 3G Sqft 4,874 Lot Included

**Lot Premium** Included, if any **Sub Plan Price Range** \$2,649,156 - \$3,340,675 Sub Plan Sqft Range 3,085 - 4,228