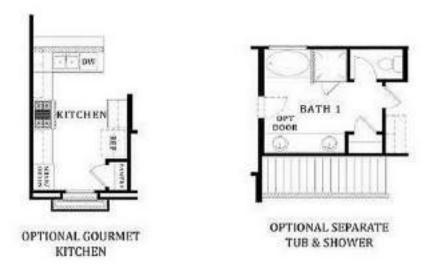

Levels 2

Bedrooms 3 | 3

Baths 2 1/2

Parking 2G

Sqft 1,832

Lot Included Y

Lot Premium

 Sub Price Range
 \$716,990 - \$797,990