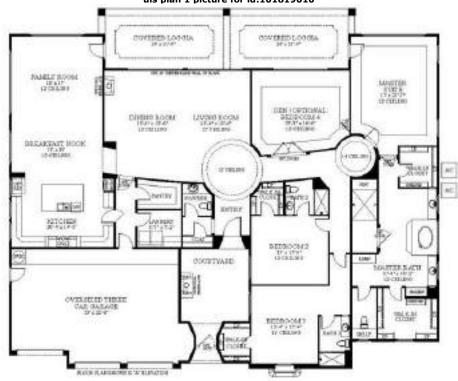

**Last Updated** Plan: 02/15/2024 Association Fee 1,440.00 Paid Ouarterly **Association Fee** 300.00 Paid Quarterly

Scottsdale, AZ 85262

Included • Covered Patio

Choice of

Spec

This 2-story custom home has a gated courtyard. The chef-style kitchen includes Wolf and SuzZero appliances, a gas Remarks range/oven, a refrigerator, hand-crafted cabinets, a reverse osmosis system, and a large island. Private elevator off of the primary suite. There is a soaking tub and a walk-in shower in the primary bath. Walk-in closet with built-ins in the

Subdivision Features

• Master Plan/Planned Community

General:

- Association Fee **Outdoor:**
- Golf Community • Trails/Paths
- Tennis
- Security:
- Gated • Guard **Parking**
- Side Entry Garage

Lot

Size:

9,940 Sqft Lot Minimum Size 8,000 Sqft Maximum Size 13,000 Saft

- Split **Master Bath Amenities:**
- 1 Full
- Double Sinks
- Separate Tub/Shower
- Living Areas / Options:
- Den • Entry Hall/Foyer
- Other Features:
- Other Walk-In Closet
- Dining:
- Formal Kitchen:
- Dishwasher
  - Pantry
- Disposal Island
- Laundry:
- Cabinets
- Room
- **Exterior Features**
- Exterior:
- Stucco
- **Outdoor Features:**
- Courtyard Covered Patio