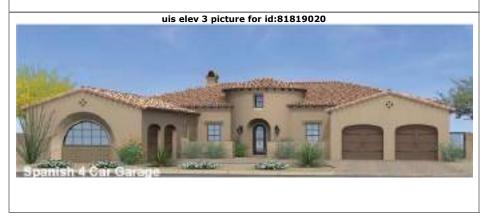

**Last Updated** Plan: 02/15/2024 Association Fee 1,440.00 Paid Ouarterly **Association Fee** 300.00 Paid Quarterly

Scottsdale, AZ 85262

Included • Covered Patio

Choice of

Spec

This 2-story custom home has a gated courtyard. The chef-style kitchen includes Wolf and SuzZero appliances, a gas Remarks range/oven, a refrigerator, hand-crafted cabinets, a reverse osmosis system, and a large island. Private elevator off of the primary suite. There is a soaking tub and a walk-in shower in the primary bath. Walk-in closet with built-ins in the