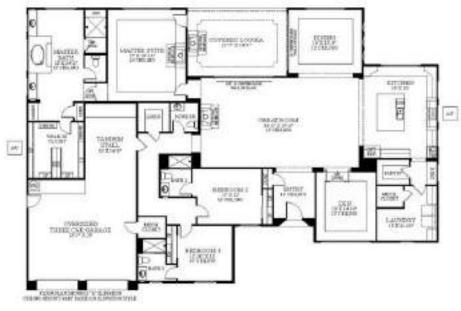

**Last Updated** Plan: 02/15/2024 Association Fee 1,440.00 Paid Ouarterly **Association Fee** 300.00 Paid Quarterly

Scottsdale, AZ 85262

Included • Covered Patio

Choice of

Spec

This 2-story custom home has a gated courtyard. The chef-style kitchen includes Wolf and SuzZero appliances, a gas Remarks range/oven, a refrigerator, hand-crafted cabinets, a reverse osmosis system, and a large island. Private elevator off of the primary suite. There is a soaking tub and a walk-in shower in the primary bath. Walk-in closet with built-ins in the

- Split **Master Bath Amenities:**
- 1 Full
- Double Sinks
- Separate Tub/Shower
- Living Areas / Options:
- Den • Entry Hall/Foyer
- Other Features:
- Other Walk-In Closet
- Dining:
- Formal Kitchen:
- Dishwasher
  - Pantry
- Disposal Island
- Laundry:
- Cabinets
- Room
- **Exterior Features**
- Exterior:
- Stucco
- **Outdoor Features:**
- Courtyard Covered Patio