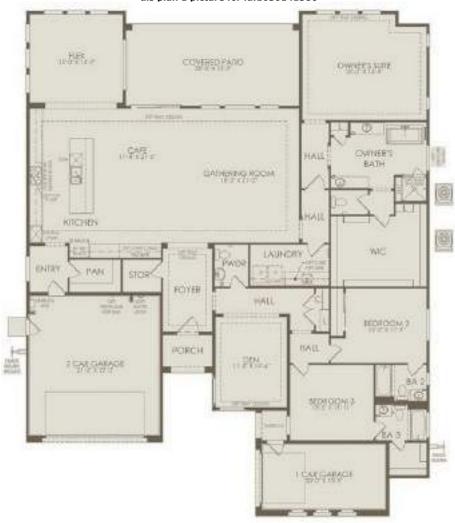

Utility Sink

Loft

\$3,895,836 Levels 1 **Bedrooms** 2 **Baths** 2 1/2 **Parking** 3G Sqft 4,874 Lot Included

**Lot Premium** Included, if any **Sub Plan Price Range** \$2,649,156 - \$3,340,675 Sub Plan Sqft Range 3,085 - 4,228

- Split **Master Bath Amenities:**
- 1 Full
- Double Sinks
- Separate Tub/Shower
- Living Areas / Options:
- Den • Entry Hall/Foyer
- Other Features:
- Other Walk-In Closet
- Dining:
- Formal Kitchen:
- Dishwasher
  - Pantry
- Disposal Island
- Laundry:
- Cabinets
- Room
- **Exterior Features**
- Exterior:
- Stucco
- **Outdoor Features:**
- Courtyard Covered Patio