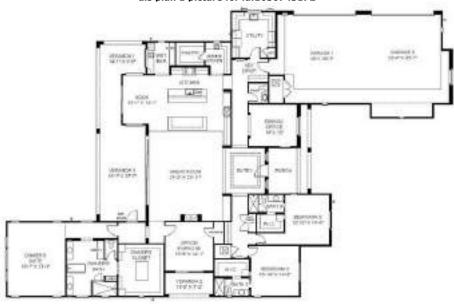

 Sub Plan Sqft Range
 4,166 - 4,552

 Last Updated
 Spec: 03/07/2024

 Association Fee
 125.00
 Paid
 Monthly

Association Fee Paid

Scottsdale, AZ 85259

Included • Covered Patio• Pool

Choice of

Remarks
This home comes with a separate guest house and a separate pool house. A wet bar off of the family room opens with a pass-thru window to the main patio. Every bedroom is an ensuite and the master bedroom showcases an in-home spa day. And there is a 4 car side entry garage. This home is on a north/south lot.

Est Occupancy 04/30/2024 Possession Leaseback

| s a 4 car side entry garage. This ho  | ome is on a north/south lot.                                                                                                             |                                                                                                                                                                                                                                                                                                                                                                                                                                                                                           | Lock Box                                                                                                                                                                                                                                                                                                                                                                                                                                                                                                                                                                                                                                                              |                                                |  |  |
|---------------------------------------|------------------------------------------------------------------------------------------------------------------------------------------|-------------------------------------------------------------------------------------------------------------------------------------------------------------------------------------------------------------------------------------------------------------------------------------------------------------------------------------------------------------------------------------------------------------------------------------------------------------------------------------------|-----------------------------------------------------------------------------------------------------------------------------------------------------------------------------------------------------------------------------------------------------------------------------------------------------------------------------------------------------------------------------------------------------------------------------------------------------------------------------------------------------------------------------------------------------------------------------------------------------------------------------------------------------------------------|------------------------------------------------|--|--|
| Subdivision Features                  |                                                                                                                                          | Interior Features                                                                                                                                                                                                                                                                                                                                                                                                                                                                         |                                                                                                                                                                                                                                                                                                                                                                                                                                                                                                                                                                                                                                                                       | Room / Location / Sizes                        |  |  |
|                                       | Master Bedroom Amer                                                                                                                      | nities:                                                                                                                                                                                                                                                                                                                                                                                                                                                                                   | <b>Master</b> R                                                                                                                                                                                                                                                                                                                                                                                                                                                                                                                                                                                                                                                       | 16'07"x21'01"                                  |  |  |
|                                       | <ul> <li>Walk-In Closet</li> </ul>                                                                                                       |                                                                                                                                                                                                                                                                                                                                                                                                                                                                                           | 2 Bed                                                                                                                                                                                                                                                                                                                                                                                                                                                                                                                                                                                                                                                                 | 13'10"x14'05"                                  |  |  |
| •                                     | Master Bath Amenities                                                                                                                    | s:                                                                                                                                                                                                                                                                                                                                                                                                                                                                                        | 3 Bed                                                                                                                                                                                                                                                                                                                                                                                                                                                                                                                                                                                                                                                                 | 12'10"x14'04"                                  |  |  |
| <ul> <li>R-19 to 20 Wall</li> </ul>   | • 1 Full                                                                                                                                 | <ul> <li>Enclosed Water Closet</li> </ul>                                                                                                                                                                                                                                                                                                                                                                                                                                                 |                                                                                                                                                                                                                                                                                                                                                                                                                                                                                                                                                                                                                                                                       | 21'02"x25'11"                                  |  |  |
|                                       | <ul> <li>Double Sinks</li> </ul>                                                                                                         | <ul> <li>Exhaust Fan</li> </ul>                                                                                                                                                                                                                                                                                                                                                                                                                                                           |                                                                                                                                                                                                                                                                                                                                                                                                                                                                                                                                                                                                                                                                       | 14'00"x12'00"                                  |  |  |
| Parking                               | <ul> <li>Separate Tub/Shower</li> </ul>                                                                                                  |                                                                                                                                                                                                                                                                                                                                                                                                                                                                                           | •                                                                                                                                                                                                                                                                                                                                                                                                                                                                                                                                                                                                                                                                     | 1100 X12 00                                    |  |  |
| Garage Door Opener                    | Living Areas / Options                                                                                                                   | s:                                                                                                                                                                                                                                                                                                                                                                                                                                                                                        |                                                                                                                                                                                                                                                                                                                                                                                                                                                                                                                                                                                                                                                                       | 13'01"x14'01"                                  |  |  |
| Lot                                   | • Den                                                                                                                                    | Great Room                                                                                                                                                                                                                                                                                                                                                                                                                                                                                |                                                                                                                                                                                                                                                                                                                                                                                                                                                                                                                                                                                                                                                                       |                                                |  |  |
|                                       | <ul> <li>Entry Hall/Foyer</li> </ul>                                                                                                     |                                                                                                                                                                                                                                                                                                                                                                                                                                                                                           | Den                                                                                                                                                                                                                                                                                                                                                                                                                                                                                                                                                                                                                                                                   | 13'09"x14'01"                                  |  |  |
| 34.970 Saft                           | Other Features:                                                                                                                          |                                                                                                                                                                                                                                                                                                                                                                                                                                                                                           |                                                                                                                                                                                                                                                                                                                                                                                                                                                                                                                                                                                                                                                                       |                                                |  |  |
|                                       | <ul> <li>Other Walk-In Closet</li> </ul>                                                                                                 |                                                                                                                                                                                                                                                                                                                                                                                                                                                                                           |                                                                                                                                                                                                                                                                                                                                                                                                                                                                                                                                                                                                                                                                       | - 4.5                                          |  |  |
|                                       | Dining:                                                                                                                                  |                                                                                                                                                                                                                                                                                                                                                                                                                                                                                           |                                                                                                                                                                                                                                                                                                                                                                                                                                                                                                                                                                                                                                                                       |                                                |  |  |
| · · · · · · · · · · · · · · · · · · · | • Formal                                                                                                                                 | • Nook                                                                                                                                                                                                                                                                                                                                                                                                                                                                                    |                                                                                                                                                                                                                                                                                                                                                                                                                                                                                                                                                                                                                                                                       |                                                |  |  |
| 34,970 Saft                           | Kitchen:                                                                                                                                 |                                                                                                                                                                                                                                                                                                                                                                                                                                                                                           |                                                                                                                                                                                                                                                                                                                                                                                                                                                                                                                                                                                                                                                                       |                                                |  |  |
|                                       | Dishwasher                                                                                                                               | Pantry                                                                                                                                                                                                                                                                                                                                                                                                                                                                                    | R = Re                                                                                                                                                                                                                                                                                                                                                                                                                                                                                                                                                                                                                                                                | ar                                             |  |  |
| N/S Lot                               | Disposal                                                                                                                                 | Breakfast Bar                                                                                                                                                                                                                                                                                                                                                                                                                                                                             |                                                                                                                                                                                                                                                                                                                                                                                                                                                                                                                                                                                                                                                                       |                                                |  |  |
| Districts                             | Gas Range/Oven                                                                                                                           | Island                                                                                                                                                                                                                                                                                                                                                                                                                                                                                    |                                                                                                                                                                                                                                                                                                                                                                                                                                                                                                                                                                                                                                                                       |                                                |  |  |
|                                       | Microwave                                                                                                                                | <ul> <li>Granite Tops</li> </ul>                                                                                                                                                                                                                                                                                                                                                                                                                                                          |                                                                                                                                                                                                                                                                                                                                                                                                                                                                                                                                                                                                                                                                       |                                                |  |  |
|                                       | <ul> <li>Refrigerator</li> </ul>                                                                                                         | <ul> <li>Stainless Steel Sink</li> </ul>                                                                                                                                                                                                                                                                                                                                                                                                                                                  |                                                                                                                                                                                                                                                                                                                                                                                                                                                                                                                                                                                                                                                                       |                                                |  |  |
|                                       | Laundry:                                                                                                                                 |                                                                                                                                                                                                                                                                                                                                                                                                                                                                                           |                                                                                                                                                                                                                                                                                                                                                                                                                                                                                                                                                                                                                                                                       |                                                |  |  |
| Schools                               | Cabinets                                                                                                                                 | Utility Sink                                                                                                                                                                                                                                                                                                                                                                                                                                                                              |                                                                                                                                                                                                                                                                                                                                                                                                                                                                                                                                                                                                                                                                       |                                                |  |  |
|                                       | • Room                                                                                                                                   |                                                                                                                                                                                                                                                                                                                                                                                                                                                                                           |                                                                                                                                                                                                                                                                                                                                                                                                                                                                                                                                                                                                                                                                       |                                                |  |  |
|                                       | Fireplace(s):                                                                                                                            |                                                                                                                                                                                                                                                                                                                                                                                                                                                                                           |                                                                                                                                                                                                                                                                                                                                                                                                                                                                                                                                                                                                                                                                       |                                                |  |  |
|                                       | • 1 Fireplace                                                                                                                            | <ul> <li>Fireplace in Great Room</li> </ul>                                                                                                                                                                                                                                                                                                                                                                                                                                               |                                                                                                                                                                                                                                                                                                                                                                                                                                                                                                                                                                                                                                                                       |                                                |  |  |
|                                       | Ext                                                                                                                                      | terior Features                                                                                                                                                                                                                                                                                                                                                                                                                                                                           |                                                                                                                                                                                                                                                                                                                                                                                                                                                                                                                                                                                                                                                                       |                                                |  |  |
|                                       | Construction:                                                                                                                            |                                                                                                                                                                                                                                                                                                                                                                                                                                                                                           |                                                                                                                                                                                                                                                                                                                                                                                                                                                                                                                                                                                                                                                                       |                                                |  |  |
|                                       | • 2x6 Frame                                                                                                                              | <ul> <li>Post Tension Foundation</li> </ul>                                                                                                                                                                                                                                                                                                                                                                                                                                               |                                                                                                                                                                                                                                                                                                                                                                                                                                                                                                                                                                                                                                                                       |                                                |  |  |
|                                       | Exterior:                                                                                                                                |                                                                                                                                                                                                                                                                                                                                                                                                                                                                                           |                                                                                                                                                                                                                                                                                                                                                                                                                                                                                                                                                                                                                                                                       |                                                |  |  |
|                                       | • Stucco                                                                                                                                 | <ul> <li>Stucco w/Stone</li> </ul>                                                                                                                                                                                                                                                                                                                                                                                                                                                        |                                                                                                                                                                                                                                                                                                                                                                                                                                                                                                                                                                                                                                                                       |                                                |  |  |
|                                       | Roof:                                                                                                                                    | •                                                                                                                                                                                                                                                                                                                                                                                                                                                                                         |                                                                                                                                                                                                                                                                                                                                                                                                                                                                                                                                                                                                                                                                       |                                                |  |  |
|                                       | • Tile                                                                                                                                   |                                                                                                                                                                                                                                                                                                                                                                                                                                                                                           |                                                                                                                                                                                                                                                                                                                                                                                                                                                                                                                                                                                                                                                                       |                                                |  |  |
|                                       | Outdoor Features:                                                                                                                        |                                                                                                                                                                                                                                                                                                                                                                                                                                                                                           |                                                                                                                                                                                                                                                                                                                                                                                                                                                                                                                                                                                                                                                                       |                                                |  |  |
|                                       |                                                                                                                                          | • Pool                                                                                                                                                                                                                                                                                                                                                                                                                                                                                    |                                                                                                                                                                                                                                                                                                                                                                                                                                                                                                                                                                                                                                                                       |                                                |  |  |
|                                       |                                                                                                                                          | . 30.                                                                                                                                                                                                                                                                                                                                                                                                                                                                                     | EQUAL HOUSING                                                                                                                                                                                                                                                                                                                                                                                                                                                                                                                                                                                                                                                         |                                                |  |  |
|                                       | • R-19 to 20 Wall  Parking • Garage Door Opener  Lot  34,970 Sqft 130.0 x 270.0 34,956 Sqft 34,735 Sqft 34,970 Sqft • N/S Lot  Districts | Master Bedroom Amer  Walk-In Closet  Master Bath Amenities  1 Full Double Sinks Separate Tub/Shower Living Areas / Options Lot  A4,970 Sqft 130.0 x 270.0 34,956 Sqft 34,970 Sqft 34,970 Sqft Witchen: N/S Lot  Districts  Districts  Master Bath Amenities 1 Full Double Sinks Separate Tub/Shower Living Areas / Options Dining: Formal Witchen: Dishwasher Disposal Gas Range/Oven Microwave Refrigerator Laundry: Cabinets Room Fireplace(s): 1 Fireplace Exterior: Stucco Roof: Tile | Interior Features  Master Bedroom Amenities:  • Walk-In Closet  Master Bath Amenities:  • R-19 to 20 Wall  • R-19 to 20 Wall  • R-19 to 20 Wall  • Separate Tub/Shower  Living Areas / Options:  Lot  • Den  • Entry Hall/Foyer  Other Features:  130.0 x 270.0  34,970 Sqft  130.0 x 270.0  34,976 Sqft  34,735 Sqft  34,735 Sqft  34,735 Sqft  6 Formal  10 Dishvasher  • N/S Lot  Disposal  • Nicrowave  • Refrigerator  • Refrigerator  • Refrigerator  • Refrigerator  • Refrigerator  • Cabinets  • Room  Fireplace(s):  • 1 Fireplace  • Fireplace  Construction:  • 2x6 Frame  Exterior:  • Stucco  Roof:  • Tile  Outdoor Features:  • Covered Patio  • Pool | Interior Features    Master Bedroom Amenities: |  |  |