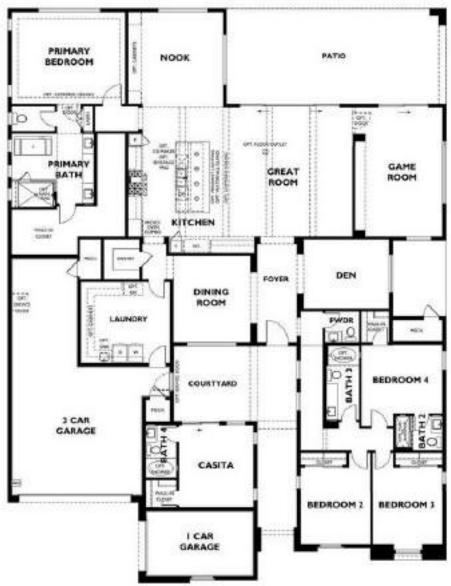

- Split **Master Bath Amenities:**
- 1 Full
- Double Sinks
- Separate Tub/Shower
- Living Areas / Options:
- Den • Entry Hall/Foyer
- Other Features:
- Other Walk-In Closet
- Dining:
- Formal Kitchen:
- Dishwasher
  - Pantry
- Disposal Island
- Laundry:
- Cabinets
- Room
- **Exterior Features**
- Exterior:
- Stucco
- **Outdoor Features:**
- Courtyard Covered Patio