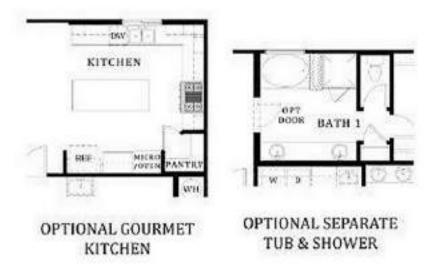

- Split **Master Bath Amenities:**
- 1 Full
- Double Sinks
- Separate Tub/Shower
- Living Areas / Options:
- Den • Entry Hall/Foyer
- Other Features:
- Other Walk-In Closet
- Dining:
- Formal Kitchen:
- Dishwasher
  - Pantry
- Disposal Island
- Laundry:
- Cabinets
- Room
- **Exterior Features**
- Exterior:
- Stucco
- **Outdoor Features:**
- Courtyard Covered Patio