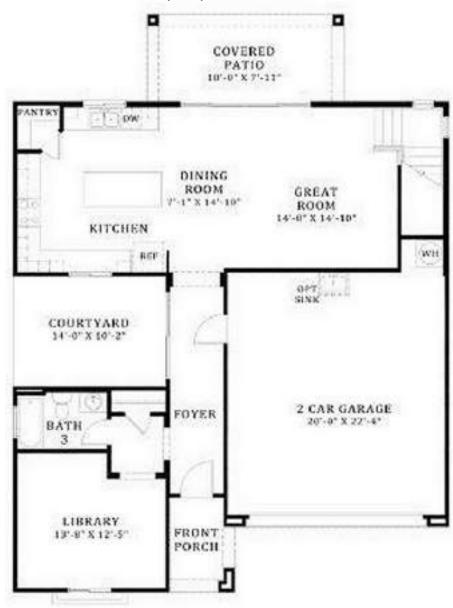

#### Report provided by Ultimate Information Systems on 03-09-2024 07:04 AM

**ID:** 83101039

David Van Assche My Home Group Real Estate

Single Family Detached

480-470-1707 480-470-1707 Website www.PhoenixAreaHome.com David@PhoenixAreaHome.com \$716,990

Levels 2

Bedrooms 3 | 3

Baths 2 1/2

Parking 2G

Sqft 1,832

Lot Included Y

Lot Premium

 Sub Price Range
 \$716,990 - \$797,990