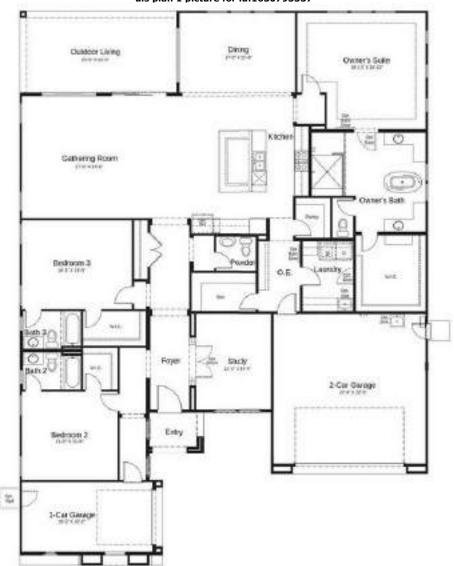

Utility Sink

Loft

\$3,895,836 Levels 1 **Bedrooms** 2 **Baths** 2 1/2 **Parking** 3G Sqft 4,874 Lot Included

**Lot Premium** Included, if any **Sub Plan Price Range** \$2,649,156 - \$3,340,675 Sub Plan Sqft Range 3,085 - 4,228

- Split **Master Bath Amenities:**
- 1 Full
- Double Sinks
- Separate Tub/Shower
- Living Areas / Options:
- Den • Entry Hall/Foyer
- Other Features:
- Other Walk-In Closet
- Dining:
- Formal Kitchen:
- Dishwasher
  - Pantry
- Disposal Island
- Laundry:
- Cabinets
- Room
- **Exterior Features**
- Exterior:
- Stucco
- **Outdoor Features:**
- Courtyard Covered Patio