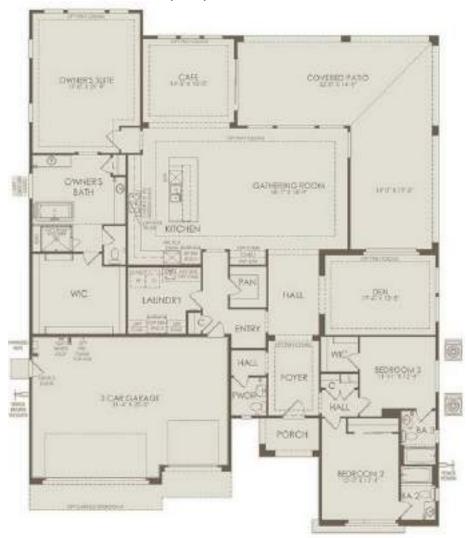

Leaseback

Lock Box

|                                     | tional bathroom.                       |                                          |                                             | Lock Box                     |  |  |
|-------------------------------------|----------------------------------------|------------------------------------------|---------------------------------------------|------------------------------|--|--|
| Subdivision Features                |                                        | Interior Features                        |                                             | Room / Location / Sizes      |  |  |
| General:                            |                                        | Master Bedroom Ame                       | nities:                                     | Master R 19'00"x17'00"       |  |  |
| <ul> <li>Association Fee</li> </ul> |                                        | <ul> <li>Walk-In Closet</li> </ul>       |                                             | <b>2 Bed</b> 12'04"x14'09"   |  |  |
| Energy/Green Features:              |                                        | Master Bath Amenities                    | s:                                          | <b>3 Bed</b> 14'00"x14'09"   |  |  |
| Dual Pane Low E Window              | <ul> <li>R-19 to 20 Wall</li> </ul>    | • 1 Full                                 | <ul> <li>Enclosed Water Closet</li> </ul>   | <b>4 Bed</b> 17'11"x17'07"   |  |  |
| • 16 to 18 A/C Seer Unit            |                                        | <ul> <li>Double Sinks</li> </ul>         | <ul> <li>Exhaust Fan</li> </ul>             | <b>Great</b> C 23'04"x21'05" |  |  |
| Pa                                  | rking                                  | <ul> <li>Separate Tub/Shower</li> </ul>  |                                             | Dining 13'06"x13'06"         |  |  |
| Side Entry Garage                   | <ul> <li>Garage Door Opener</li> </ul> | Living Areas / Options                   | s:                                          | Kitchen C                    |  |  |
| ,                                   | Lot                                    | <ul> <li>Casita Att</li> </ul>           | <ul> <li>Entry Hall/Foyer</li> </ul>        |                              |  |  |
| Size:                               |                                        | <ul> <li>Casita Att</li> </ul>           | <ul> <li>Game Room</li> </ul>               | Nook 12'00"x15'00"           |  |  |
| Lot                                 | 34,970 Sqft                            | • Den                                    | <ul> <li>Great Room</li> </ul>              | <b>Den</b> 14'00"x11'06"     |  |  |
| Typical Lot Dimension               | 130.0 x 270.0                          | Other Features:                          |                                             | <b>Game</b> 23'11"x15'00"    |  |  |
| Standard                            | 34,956 Sqft                            | <ul> <li>Other Walk-In Closet</li> </ul> |                                             |                              |  |  |
| Minimum Size                        | 34,735 Sqft                            | Dining:                                  |                                             |                              |  |  |
| Maximum Size                        | 34,970 Sqft                            | Formal                                   | <ul><li>Nook</li></ul>                      | Location                     |  |  |
| Type/View:                          |                                        | Kitchen:                                 |                                             | C = Center                   |  |  |
| Standard                            | N/S Lot                                | <ul> <li>Dishwasher</li> </ul>           | <ul><li>Pantry</li></ul>                    | F = Front                    |  |  |
| Dis                                 | stricts                                | <ul> <li>Disposal</li> </ul>             | Breakfast Bar                               | R = Rear                     |  |  |
| Scottsdale Unif/48                  |                                        | Gas Range/Oven                           | <ul> <li>Island</li> </ul>                  |                              |  |  |
| Scottsdale Unif/48                  |                                        | Microwave                                | <ul> <li>Granite Tops</li> </ul>            |                              |  |  |
| Scottsdale Unif/48                  |                                        | <ul> <li>Refrigerator</li> </ul>         | <ul> <li>Stainless Steel Sink</li> </ul>    |                              |  |  |
| •                                   | hools                                  | Laundry:                                 |                                             |                              |  |  |
| • Laguna Elem/PK-5                  |                                        | Cabinets                                 | <ul> <li>Utility Sink</li> </ul>            |                              |  |  |
| Mountainside MS/6-8                 |                                        | • Room                                   | •                                           |                              |  |  |
| Desert Mountain HS/9-12             |                                        | Fireplace(s):                            |                                             |                              |  |  |
|                                     |                                        | • 1 Fireplace                            | <ul> <li>Fireplace in Great Room</li> </ul> |                              |  |  |
|                                     |                                        | Ex                                       | terior Features                             |                              |  |  |
|                                     |                                        | Construction:                            |                                             |                              |  |  |
|                                     |                                        | • 2x6 Frame                              | Post Tension Foundation                     |                              |  |  |
|                                     |                                        | Exterior:                                |                                             |                              |  |  |
|                                     |                                        | • Stucco                                 | Stucco w/Stone                              |                              |  |  |
|                                     |                                        | Roof:                                    | Staces Wy Storie                            |                              |  |  |
|                                     |                                        | • Tile                                   |                                             |                              |  |  |
|                                     |                                        | Outdoor Features:                        |                                             | 1 <b>=</b> [                 |  |  |
|                                     |                                        | outuooi reatures.                        |                                             |                              |  |  |