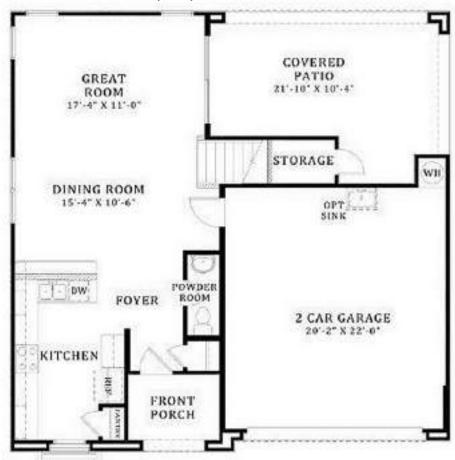

Levels 2

Bedrooms 3 | 3

Baths 2 1/2

Parking 2G

Sqft 1,832

Lot Included Y

Lot Premium

 Sub Price Range
 \$716,990 - \$797,990