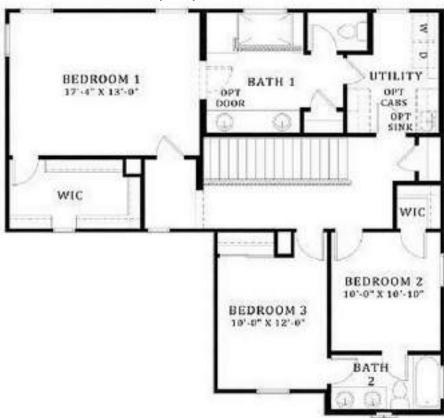

Levels 2

Bedrooms 3 | 3

Baths 2 1/2

Parking 2G

Sqft 1,832

Lot Included Y

Lot Premium

 Sub Price Range
 \$716,990 - \$797,990