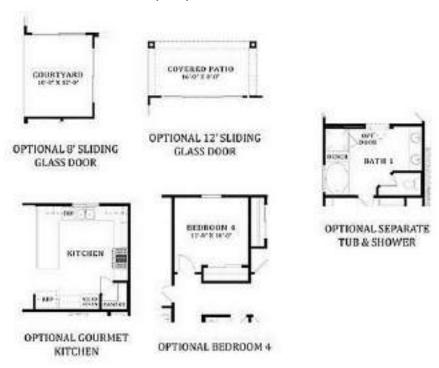

**Last Updated** Plan: 02/15/2024 Association Fee 1,440.00 Paid Ouarterly **Association Fee** 300.00 Paid Quarterly

Scottsdale, AZ 85262

Included • Covered Patio

Choice of

Spec

This 2-story custom home has a gated courtyard. The chef-style kitchen includes Wolf and SuzZero appliances, a gas Remarks range/oven, a refrigerator, hand-crafted cabinets, a reverse osmosis system, and a large island. Private elevator off of the primary suite. There is a soaking tub and a walk-in shower in the primary bath. Walk-in closet with built-ins in the

- Split **Master Bath Amenities:**
- 1 Full
- Double Sinks
- Separate Tub/Shower
- Living Areas / Options:
- Den • Entry Hall/Foyer
- Other Features:
- Other Walk-In Closet
- Dining:
- Formal Kitchen:
- Dishwasher
  - Pantry
- Disposal Island
- Laundry:
- Cabinets
- Room
- **Exterior Features**
- Exterior:
- Stucco
- **Outdoor Features:**
- Courtyard Covered Patio