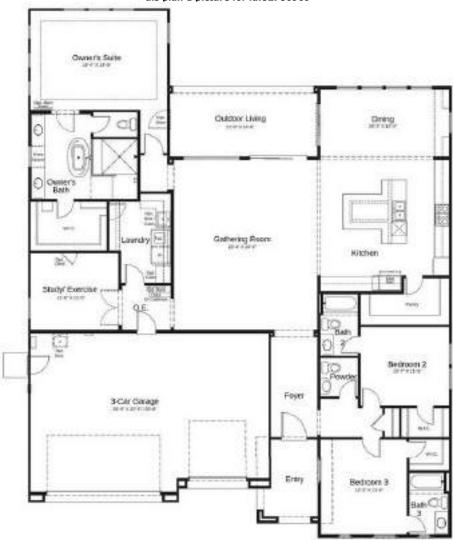

**David Van Assche** My Home Group Real Estate

**ID:** 1629642160

480-470-1707 480-470-1707 Website www.PhoenixAreaHome.com David@PhoenixAreaHome.com

Single Family Detached

Walk-In Closet

• Exhaust Fan

Great Room

Utility Sink

Loft

\$3,895,836 Levels 1 **Bedrooms** 2 **Baths** 2 1/2 **Parking** 3G Sqft 4,874 Lot Included

**Lot Premium** Included, if any **Sub Plan Price Range** \$2,649,156 - \$3,340,675 Sub Plan Sqft Range 3,085 - 4,228

**Last Updated** Plan: 02/15/2024 Association Fee 1,440.00 Paid Ouarterly **Association Fee** 300.00 Paid Quarterly

Scottsdale, AZ 85262

Included • Covered Patio

Choice of

Spec

This 2-story custom home has a gated courtyard. The chef-style kitchen includes Wolf and SuzZero appliances, a gas Remarks range/oven, a refrigerator, hand-crafted cabinets, a reverse osmosis system, and a large island. Private elevator off of the primary suite. There is a soaking tub and a walk-in shower in the primary bath. Walk-in closet with built-ins in the