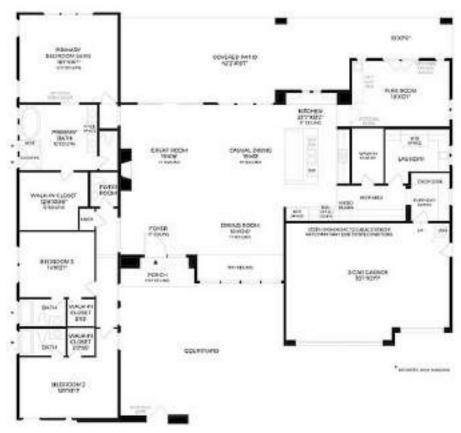

Leaseback

Lock Box

|                                     | tional bathroom.                       |                                          |                                             | Lock Box                     |  |  |
|-------------------------------------|----------------------------------------|------------------------------------------|---------------------------------------------|------------------------------|--|--|
| Subdivision Features                |                                        | Interior Features                        |                                             | Room / Location / Sizes      |  |  |
| General:                            |                                        | Master Bedroom Ame                       | nities:                                     | Master R 19'00"x17'00"       |  |  |
| <ul> <li>Association Fee</li> </ul> |                                        | <ul> <li>Walk-In Closet</li> </ul>       |                                             | <b>2 Bed</b> 12'04"x14'09"   |  |  |
| Energy/Green Features:              |                                        | Master Bath Amenities                    | s:                                          | <b>3 Bed</b> 14'00"x14'09"   |  |  |
| Dual Pane Low E Window              | <ul> <li>R-19 to 20 Wall</li> </ul>    | • 1 Full                                 | <ul> <li>Enclosed Water Closet</li> </ul>   | <b>4 Bed</b> 17'11"x17'07"   |  |  |
| • 16 to 18 A/C Seer Unit            |                                        | <ul> <li>Double Sinks</li> </ul>         | <ul> <li>Exhaust Fan</li> </ul>             | <b>Great</b> C 23'04"x21'05" |  |  |
| Pa                                  | rking                                  | <ul> <li>Separate Tub/Shower</li> </ul>  |                                             | Dining 13'06"x13'06"         |  |  |
| Side Entry Garage                   | <ul> <li>Garage Door Opener</li> </ul> | Living Areas / Options                   | s:                                          | Kitchen C                    |  |  |
| ,                                   | Lot                                    | <ul> <li>Casita Att</li> </ul>           | <ul> <li>Entry Hall/Foyer</li> </ul>        |                              |  |  |
| Size:                               |                                        | <ul> <li>Casita Att</li> </ul>           | <ul> <li>Game Room</li> </ul>               | Nook 12'00"x15'00"           |  |  |
| Lot                                 | 34,970 Sqft                            | • Den                                    | <ul> <li>Great Room</li> </ul>              | <b>Den</b> 14'00"x11'06"     |  |  |
| Typical Lot Dimension               | 130.0 x 270.0                          | Other Features:                          |                                             | <b>Game</b> 23'11"x15'00"    |  |  |
| Standard                            | 34,956 Sqft                            | <ul> <li>Other Walk-In Closet</li> </ul> |                                             |                              |  |  |
| Minimum Size                        | 34,735 Sqft                            | Dining:                                  |                                             |                              |  |  |
| Maximum Size                        | 34,970 Sqft                            | Formal                                   | <ul><li>Nook</li></ul>                      | Location                     |  |  |
| Type/View:                          |                                        | Kitchen:                                 |                                             | C = Center                   |  |  |
| Standard                            | N/S Lot                                | <ul> <li>Dishwasher</li> </ul>           | <ul><li>Pantry</li></ul>                    | F = Front                    |  |  |
| Dis                                 | stricts                                | <ul> <li>Disposal</li> </ul>             | Breakfast Bar                               | R = Rear                     |  |  |
| Scottsdale Unif/48                  |                                        | Gas Range/Oven                           | <ul> <li>Island</li> </ul>                  |                              |  |  |
| Scottsdale Unif/48                  |                                        | Microwave                                | <ul> <li>Granite Tops</li> </ul>            |                              |  |  |
| Scottsdale Unif/48                  |                                        | <ul> <li>Refrigerator</li> </ul>         | <ul> <li>Stainless Steel Sink</li> </ul>    |                              |  |  |
| •                                   | hools                                  | Laundry:                                 |                                             |                              |  |  |
| • Laguna Elem/PK-5                  |                                        | Cabinets                                 | <ul> <li>Utility Sink</li> </ul>            |                              |  |  |
| Mountainside MS/6-8                 |                                        | • Room                                   | •                                           |                              |  |  |
| Desert Mountain HS/9-12             |                                        | Fireplace(s):                            |                                             |                              |  |  |
|                                     |                                        | • 1 Fireplace                            | <ul> <li>Fireplace in Great Room</li> </ul> |                              |  |  |
|                                     |                                        | Ex                                       | terior Features                             |                              |  |  |
|                                     |                                        | Construction:                            |                                             |                              |  |  |
|                                     |                                        | • 2x6 Frame                              | Post Tension Foundation                     |                              |  |  |
|                                     |                                        | Exterior:                                |                                             |                              |  |  |
|                                     |                                        | • Stucco                                 | Stucco w/Stone                              |                              |  |  |
|                                     |                                        | Roof:                                    | Staces Wy Storie                            |                              |  |  |
|                                     |                                        | • Tile                                   |                                             |                              |  |  |
|                                     |                                        | Outdoor Features:                        |                                             | 1 <b>=</b> [                 |  |  |
|                                     |                                        | outuooi reatures.                        |                                             |                              |  |  |