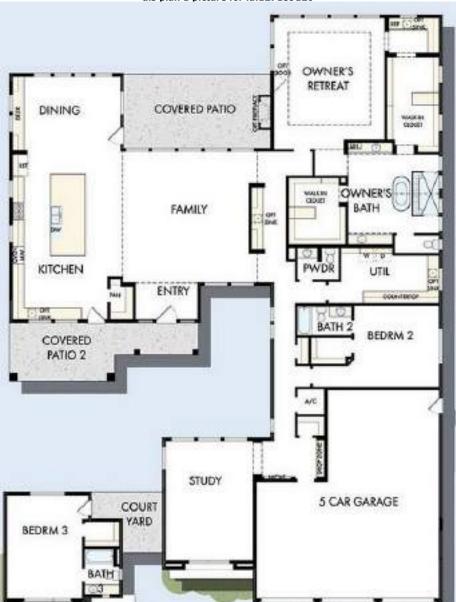

Leaseback

Lock Box

|                                     | tional bathroom.                       |                                          |                                             | Lock Box                     |  |  |
|-------------------------------------|----------------------------------------|------------------------------------------|---------------------------------------------|------------------------------|--|--|
| Subdivision Features                |                                        | Interior Features                        |                                             | Room / Location / Sizes      |  |  |
| General:                            |                                        | Master Bedroom Ame                       | nities:                                     | Master R 19'00"x17'00"       |  |  |
| <ul> <li>Association Fee</li> </ul> |                                        | <ul> <li>Walk-In Closet</li> </ul>       |                                             | <b>2 Bed</b> 12'04"x14'09"   |  |  |
| Energy/Green Features:              |                                        | Master Bath Amenities                    | s:                                          | <b>3 Bed</b> 14'00"x14'09"   |  |  |
| Dual Pane Low E Window              | <ul> <li>R-19 to 20 Wall</li> </ul>    | • 1 Full                                 | <ul> <li>Enclosed Water Closet</li> </ul>   | <b>4 Bed</b> 17'11"x17'07"   |  |  |
| • 16 to 18 A/C Seer Unit            |                                        | <ul> <li>Double Sinks</li> </ul>         | <ul> <li>Exhaust Fan</li> </ul>             | <b>Great</b> C 23'04"x21'05" |  |  |
| Pa                                  | rking                                  | <ul> <li>Separate Tub/Shower</li> </ul>  |                                             | Dining 13'06"x13'06"         |  |  |
| Side Entry Garage                   | <ul> <li>Garage Door Opener</li> </ul> | Living Areas / Options                   | s:                                          | Kitchen C                    |  |  |
| ,                                   | Lot                                    | <ul> <li>Casita Att</li> </ul>           | <ul> <li>Entry Hall/Foyer</li> </ul>        |                              |  |  |
| Size:                               |                                        | <ul> <li>Casita Att</li> </ul>           | <ul> <li>Game Room</li> </ul>               | Nook 12'00"x15'00"           |  |  |
| Lot                                 | 34,970 Sqft                            | • Den                                    | <ul> <li>Great Room</li> </ul>              | <b>Den</b> 14'00"x11'06"     |  |  |
| Typical Lot Dimension               | 130.0 x 270.0                          | Other Features:                          |                                             | <b>Game</b> 23'11"x15'00"    |  |  |
| Standard                            | 34,956 Sqft                            | <ul> <li>Other Walk-In Closet</li> </ul> |                                             |                              |  |  |
| Minimum Size                        | 34,735 Sqft                            | Dining:                                  |                                             |                              |  |  |
| Maximum Size                        | 34,970 Sqft                            | Formal                                   | <ul><li>Nook</li></ul>                      | Location                     |  |  |
| Type/View:                          |                                        | Kitchen:                                 |                                             | C = Center                   |  |  |
| Standard                            | N/S Lot                                | <ul> <li>Dishwasher</li> </ul>           | <ul><li>Pantry</li></ul>                    | F = Front                    |  |  |
| Dis                                 | stricts                                | <ul> <li>Disposal</li> </ul>             | Breakfast Bar                               | R = Rear                     |  |  |
| Scottsdale Unif/48                  |                                        | Gas Range/Oven                           | <ul> <li>Island</li> </ul>                  |                              |  |  |
| Scottsdale Unif/48                  |                                        | Microwave                                | <ul> <li>Granite Tops</li> </ul>            |                              |  |  |
| Scottsdale Unif/48                  |                                        | <ul> <li>Refrigerator</li> </ul>         | <ul> <li>Stainless Steel Sink</li> </ul>    |                              |  |  |
| •                                   | hools                                  | Laundry:                                 |                                             |                              |  |  |
| • Laguna Elem/PK-5                  |                                        | Cabinets                                 | <ul> <li>Utility Sink</li> </ul>            |                              |  |  |
| Mountainside MS/6-8                 |                                        | • Room                                   | •                                           |                              |  |  |
| Desert Mountain HS/9-12             |                                        | Fireplace(s):                            |                                             |                              |  |  |
|                                     |                                        | • 1 Fireplace                            | <ul> <li>Fireplace in Great Room</li> </ul> |                              |  |  |
|                                     |                                        | Ex                                       | terior Features                             |                              |  |  |
|                                     |                                        | Construction:                            |                                             |                              |  |  |
|                                     |                                        | • 2x6 Frame                              | Post Tension Foundation                     |                              |  |  |
|                                     |                                        | Exterior:                                |                                             |                              |  |  |
|                                     |                                        | • Stucco                                 | Stucco w/Stone                              |                              |  |  |
|                                     |                                        | Roof:                                    | Staces Wy Storie                            |                              |  |  |
|                                     |                                        | • Tile                                   |                                             |                              |  |  |
|                                     |                                        | Outdoor Features:                        |                                             | 1 <b>=</b> [                 |  |  |
|                                     |                                        | outuooi reatures.                        |                                             |                              |  |  |