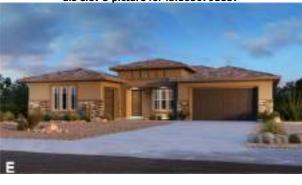

**Last Updated** Plan: 02/15/2024 Association Fee 1,440.00 Paid Ouarterly **Association Fee** 300.00 Paid Quarterly

Scottsdale, AZ 85262

Included • Covered Patio

Choice of

Spec

This 2-story custom home has a gated courtyard. The chef-style kitchen includes Wolf and SuzZero appliances, a gas Remarks range/oven, a refrigerator, hand-crafted cabinets, a reverse osmosis system, and a large island. Private elevator off of the primary suite. There is a soaking tub and a walk-in shower in the primary bath. Walk-in closet with built-ins in the

Leaseback

**Possession** 

**Lock Box** 

primary bedroom. Wood-framed staircase. Loft. BBQ in the backyard.

**Community Features Interior Features Outdoor:** Master

Room / Location / Sizes

Location

= Center