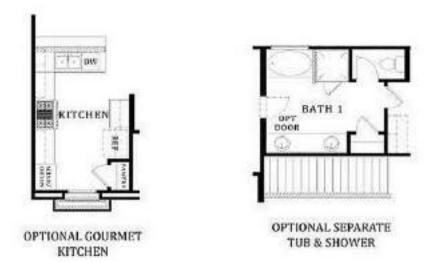

- Split **Master Bath Amenities:**
- 1 Full
- Double Sinks
- Separate Tub/Shower
- Living Areas / Options:
- Den • Entry Hall/Foyer
- Other Features:
- Other Walk-In Closet
- Dining:
- Formal Kitchen:
- Dishwasher
  - Pantry
- Disposal Island
- Laundry:
- Cabinets
- Room
- **Exterior Features**
- Exterior:
- Stucco
- **Outdoor Features:**
- Courtyard Covered Patio