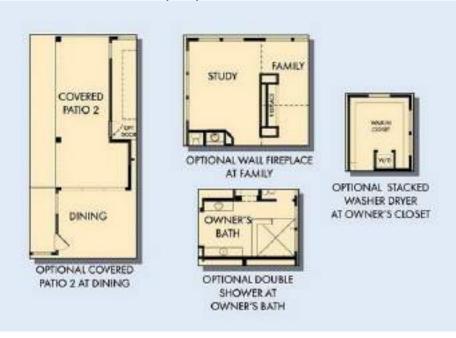

Leaseback

Lock Box

|                                     | tional bathroom.                       |                                          |                                             | Lock Box                     |  |  |
|-------------------------------------|----------------------------------------|------------------------------------------|---------------------------------------------|------------------------------|--|--|
| Subdivision Features                |                                        | Interior Features                        |                                             | Room / Location / Sizes      |  |  |
| General:                            |                                        | Master Bedroom Ame                       | nities:                                     | Master R 19'00"x17'00"       |  |  |
| <ul> <li>Association Fee</li> </ul> |                                        | <ul> <li>Walk-In Closet</li> </ul>       |                                             | <b>2 Bed</b> 12'04"x14'09"   |  |  |
| Energy/Green Features:              |                                        | Master Bath Amenities                    | s:                                          | <b>3 Bed</b> 14'00"x14'09"   |  |  |
| Dual Pane Low E Window              | <ul> <li>R-19 to 20 Wall</li> </ul>    | • 1 Full                                 | <ul> <li>Enclosed Water Closet</li> </ul>   | <b>4 Bed</b> 17'11"x17'07"   |  |  |
| • 16 to 18 A/C Seer Unit            |                                        | <ul> <li>Double Sinks</li> </ul>         | <ul> <li>Exhaust Fan</li> </ul>             | <b>Great</b> C 23'04"x21'05" |  |  |
| Pa                                  | rking                                  | <ul> <li>Separate Tub/Shower</li> </ul>  |                                             | Dining 13'06"x13'06"         |  |  |
| Side Entry Garage                   | <ul> <li>Garage Door Opener</li> </ul> | Living Areas / Options                   | s:                                          | Kitchen C                    |  |  |
| ,                                   | Lot                                    | <ul> <li>Casita Att</li> </ul>           | <ul> <li>Entry Hall/Foyer</li> </ul>        |                              |  |  |
| Size:                               |                                        | <ul> <li>Casita Att</li> </ul>           | <ul> <li>Game Room</li> </ul>               | Nook 12'00"x15'00"           |  |  |
| Lot                                 | 34,970 Sqft                            | • Den                                    | <ul> <li>Great Room</li> </ul>              | <b>Den</b> 14'00"x11'06"     |  |  |
| Typical Lot Dimension               | 130.0 x 270.0                          | Other Features:                          |                                             | <b>Game</b> 23'11"x15'00"    |  |  |
| Standard                            | 34,956 Sqft                            | <ul> <li>Other Walk-In Closet</li> </ul> |                                             |                              |  |  |
| Minimum Size                        | 34,735 Sqft                            | Dining:                                  |                                             |                              |  |  |
| Maximum Size                        | 34,970 Sqft                            | Formal                                   | <ul><li>Nook</li></ul>                      | Location                     |  |  |
| Type/View:                          |                                        | Kitchen:                                 |                                             | C = Center                   |  |  |
| Standard                            | N/S Lot                                | <ul> <li>Dishwasher</li> </ul>           | <ul><li>Pantry</li></ul>                    | F = Front                    |  |  |
| Dis                                 | stricts                                | <ul> <li>Disposal</li> </ul>             | Breakfast Bar                               | R = Rear                     |  |  |
| Scottsdale Unif/48                  |                                        | Gas Range/Oven                           | <ul> <li>Island</li> </ul>                  |                              |  |  |
| Scottsdale Unif/48                  |                                        | Microwave                                | <ul> <li>Granite Tops</li> </ul>            |                              |  |  |
| Scottsdale Unif/48                  |                                        | <ul> <li>Refrigerator</li> </ul>         | <ul> <li>Stainless Steel Sink</li> </ul>    |                              |  |  |
| •                                   | hools                                  | Laundry:                                 |                                             |                              |  |  |
| • Laguna Elem/PK-5                  |                                        | Cabinets                                 | <ul> <li>Utility Sink</li> </ul>            |                              |  |  |
| Mountainside MS/6-8                 |                                        | • Room                                   | •                                           |                              |  |  |
| Desert Mountain HS/9-12             |                                        | Fireplace(s):                            |                                             |                              |  |  |
|                                     |                                        | • 1 Fireplace                            | <ul> <li>Fireplace in Great Room</li> </ul> |                              |  |  |
|                                     |                                        | Ex                                       | terior Features                             |                              |  |  |
|                                     |                                        | Construction:                            |                                             |                              |  |  |
|                                     |                                        | • 2x6 Frame                              | Post Tension Foundation                     |                              |  |  |
|                                     |                                        | Exterior:                                |                                             |                              |  |  |
|                                     |                                        | • Stucco                                 | Stucco w/Stone                              |                              |  |  |
|                                     |                                        | Roof:                                    | Staces Wy Storie                            |                              |  |  |
|                                     |                                        | • Tile                                   |                                             |                              |  |  |
|                                     |                                        | Outdoor Features:                        |                                             | 1 <b>=</b> [                 |  |  |
|                                     |                                        | outuooi reatures.                        |                                             |                              |  |  |