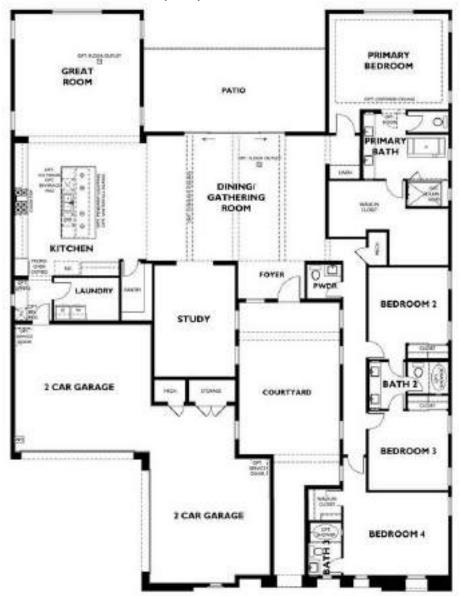

**David Van Assche** My Home Group Real Estate

**ID:** 1629642160

480-470-1707 480-470-1707 Website www.PhoenixAreaHome.com David@PhoenixAreaHome.com

Single Family Detached

Walk-In Closet

• Exhaust Fan

Great Room

Utility Sink

Loft

\$3,895,836 Levels 1 **Bedrooms** 2 **Baths** 2 1/2 **Parking** 3G Sqft 4,874 Lot Included

**Lot Premium** Included, if any **Sub Plan Price Range** \$2,649,156 - \$3,340,675 Sub Plan Sqft Range 3,085 - 4,228

**Last Updated** Plan: 02/15/2024 Association Fee 1,440.00 Paid Ouarterly **Association Fee** 300.00 Paid Quarterly

Scottsdale, AZ 85262

Included • Covered Patio

Choice of

Spec

This 2-story custom home has a gated courtyard. The chef-style kitchen includes Wolf and SuzZero appliances, a gas Remarks range/oven, a refrigerator, hand-crafted cabinets, a reverse osmosis system, and a large island. Private elevator off of the primary suite. There is a soaking tub and a walk-in shower in the primary bath. Walk-in closet with built-ins in the

Leaseback

**Possession** 

**Lock Box** 

primary bedroom. Wood-framed staircase. Loft. BBQ in the backyard.

**Community Features Interior Features Outdoor:** Master

Room / Location / Sizes

Location

= Center

Front

Rear

**Est Occupancy** 02/28/2023

Move-In Ready

R Great C C Kitchen • Enclosed Water Closet

R

Indoor:

 Golf Membership Exercise Facility

Subdivision Features

• Master Plan/Planned Community

General:

- Association Fee **Outdoor:**
- Golf Community • Trails/Paths
- Tennis
- Security:
- Gated • Guard **Parking**
- Side Entry Garage

Lot

Size:

9,940 Sqft Lot Minimum Size 8,000 Sqft Maximum Size 13,000 Saft

Type/View:

• Golf

**Districts** 

- Cave Creek Unif/93
- Cave Creek Unif/93 • Cave Creek Unif/93
  - Schools
- Black Mountain Elem/K-6 • Sonoran Trails MS/7-8
- Cactus Shadow HS/9-12

**Master Bedroom Amenities:** 

- Split **Master Bath Amenities:**
- 1 Full
- Double Sinks
- Separate Tub/Shower
- Living Areas / Options:
- Den • Entry Hall/Foyer
- Other Features:
- Other Walk-In Closet
- Dining:
- Formal Kitchen:
- Dishwasher
  - Pantry
- Disposal Island
- Laundry:
- Cabinets
- Room
- **Exterior Features**
- Exterior:
- Stucco
- **Outdoor Features:**
- Courtyard Covered Patio