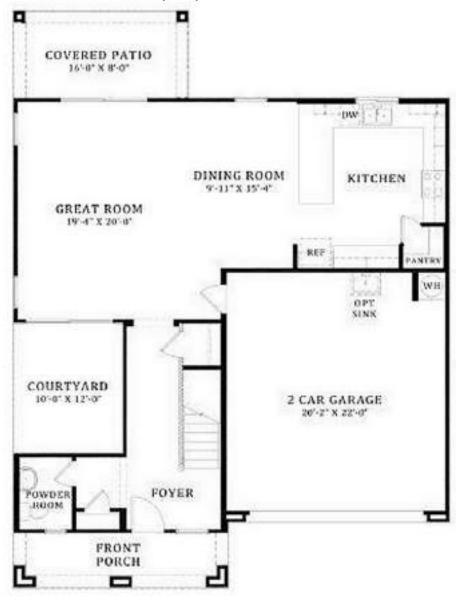

- Split **Master Bath Amenities:**
- 1 Full
- Double Sinks
- Separate Tub/Shower
- Living Areas / Options:
- Den • Entry Hall/Foyer
- Other Features:
- Other Walk-In Closet
- Dining:
- Formal Kitchen:
- Dishwasher
  - Pantry
- Disposal Island
- Laundry:
- Cabinets
- Room
- **Exterior Features**
- Exterior:
- Stucco
- **Outdoor Features:**
- Courtyard Covered Patio