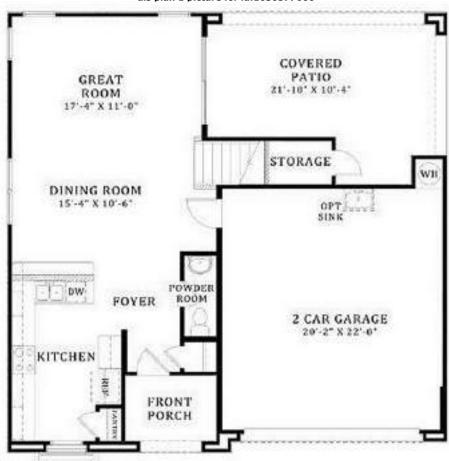

**David Van Assche** My Home Group Real Estate

**ID:** 1629642160

480-470-1707 480-470-1707 Website www.PhoenixAreaHome.com David@PhoenixAreaHome.com

Single Family Detached

Walk-In Closet

• Exhaust Fan

Great Room

Utility Sink

Loft

\$3,895,836 Levels 1 **Bedrooms** 2 **Baths** 2 1/2 **Parking** 3G Sqft 4,874 Lot Included

**Lot Premium** Included, if any **Sub Plan Price Range** \$2,649,156 - \$3,340,675 Sub Plan Sqft Range 3,085 - 4,228

- Split **Master Bath Amenities:**
- 1 Full
- Double Sinks
- Separate Tub/Shower
- Living Areas / Options:
- Den • Entry Hall/Foyer
- Other Features:
- Other Walk-In Closet
- Dining:
- Formal Kitchen:
- Dishwasher
  - Pantry
- Disposal Island
- Laundry:
- Cabinets
- Room
- **Exterior Features**
- Exterior:
- Stucco
- **Outdoor Features:**
- Courtyard Covered Patio