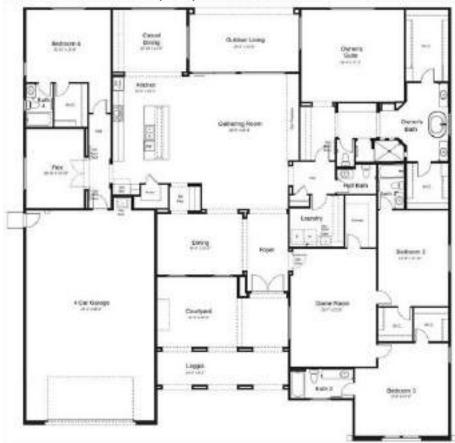

Leaseback

Lock Box

|                                     | tional bathroom.                       |                                          |                                             | Lock Box                     |  |  |
|-------------------------------------|----------------------------------------|------------------------------------------|---------------------------------------------|------------------------------|--|--|
| Subdivision Features                |                                        | Interior Features                        |                                             | Room / Location / Sizes      |  |  |
| General:                            |                                        | Master Bedroom Ame                       | nities:                                     | Master R 19'00"x17'00"       |  |  |
| <ul> <li>Association Fee</li> </ul> |                                        | <ul> <li>Walk-In Closet</li> </ul>       |                                             | <b>2 Bed</b> 12'04"x14'09"   |  |  |
| Energy/Green Features:              |                                        | Master Bath Amenities                    | s:                                          | <b>3 Bed</b> 14'00"x14'09"   |  |  |
| Dual Pane Low E Window              | <ul> <li>R-19 to 20 Wall</li> </ul>    | • 1 Full                                 | <ul> <li>Enclosed Water Closet</li> </ul>   | <b>4 Bed</b> 17'11"x17'07"   |  |  |
| • 16 to 18 A/C Seer Unit            |                                        | <ul> <li>Double Sinks</li> </ul>         | <ul> <li>Exhaust Fan</li> </ul>             | <b>Great</b> C 23'04"x21'05" |  |  |
| Pa                                  | rking                                  | <ul> <li>Separate Tub/Shower</li> </ul>  |                                             | Dining 13'06"x13'06"         |  |  |
| Side Entry Garage                   | <ul> <li>Garage Door Opener</li> </ul> | Living Areas / Options                   | s:                                          | Kitchen C                    |  |  |
| ,                                   | Lot                                    | <ul> <li>Casita Att</li> </ul>           | <ul> <li>Entry Hall/Foyer</li> </ul>        |                              |  |  |
| Size:                               |                                        | <ul> <li>Casita Att</li> </ul>           | <ul> <li>Game Room</li> </ul>               | Nook 12'00"x15'00"           |  |  |
| Lot                                 | 34,970 Sqft                            | • Den                                    | <ul> <li>Great Room</li> </ul>              | <b>Den</b> 14'00"x11'06"     |  |  |
| Typical Lot Dimension               | 130.0 x 270.0                          | Other Features:                          |                                             | <b>Game</b> 23'11"x15'00"    |  |  |
| Standard                            | 34,956 Sqft                            | <ul> <li>Other Walk-In Closet</li> </ul> |                                             |                              |  |  |
| Minimum Size                        | 34,735 Sqft                            | Dining:                                  |                                             |                              |  |  |
| Maximum Size                        | 34,970 Sqft                            | Formal                                   | <ul><li>Nook</li></ul>                      | Location                     |  |  |
| Type/View:                          |                                        | Kitchen:                                 |                                             | C = Center                   |  |  |
| Standard                            | N/S Lot                                | <ul> <li>Dishwasher</li> </ul>           | <ul><li>Pantry</li></ul>                    | F = Front                    |  |  |
| Dis                                 | stricts                                | <ul> <li>Disposal</li> </ul>             | Breakfast Bar                               | R = Rear                     |  |  |
| Scottsdale Unif/48                  |                                        | Gas Range/Oven                           | <ul> <li>Island</li> </ul>                  |                              |  |  |
| Scottsdale Unif/48                  |                                        | Microwave                                | <ul> <li>Granite Tops</li> </ul>            |                              |  |  |
| Scottsdale Unif/48                  |                                        | <ul> <li>Refrigerator</li> </ul>         | <ul> <li>Stainless Steel Sink</li> </ul>    |                              |  |  |
| •                                   | hools                                  | Laundry:                                 |                                             |                              |  |  |
| • Laguna Elem/PK-5                  |                                        | Cabinets                                 | <ul> <li>Utility Sink</li> </ul>            |                              |  |  |
| Mountainside MS/6-8                 |                                        | • Room                                   | •                                           |                              |  |  |
| Desert Mountain HS/9-12             |                                        | Fireplace(s):                            |                                             |                              |  |  |
|                                     |                                        | • 1 Fireplace                            | <ul> <li>Fireplace in Great Room</li> </ul> |                              |  |  |
|                                     |                                        | Ex                                       | terior Features                             |                              |  |  |
|                                     |                                        | Construction:                            |                                             |                              |  |  |
|                                     |                                        | • 2x6 Frame                              | Post Tension Foundation                     |                              |  |  |
|                                     |                                        | Exterior:                                |                                             |                              |  |  |
|                                     |                                        | • Stucco                                 | Stucco w/Stone                              |                              |  |  |
|                                     |                                        | Roof:                                    | Staces Wy Storie                            |                              |  |  |
|                                     |                                        | • Tile                                   |                                             |                              |  |  |
|                                     |                                        | Outdoor Features:                        |                                             | 1 <b>=</b> [                 |  |  |
|                                     |                                        | outuooi reatures.                        |                                             |                              |  |  |