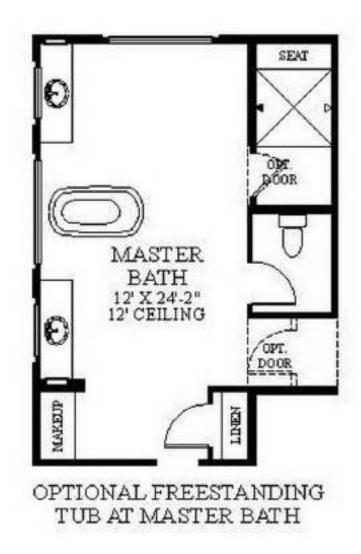

- Split **Master Bath Amenities:**
- 1 Full
- Double Sinks
- Separate Tub/Shower
- Living Areas / Options:
- Den • Entry Hall/Foyer
- Other Features:
- Other Walk-In Closet
- Dining:
- Formal Kitchen:
- Dishwasher
  - Pantry
- Disposal Island
- Laundry:
- Cabinets
- Room
- **Exterior Features**
- Exterior:
- Stucco
- **Outdoor Features:**
- Courtyard Covered Patio