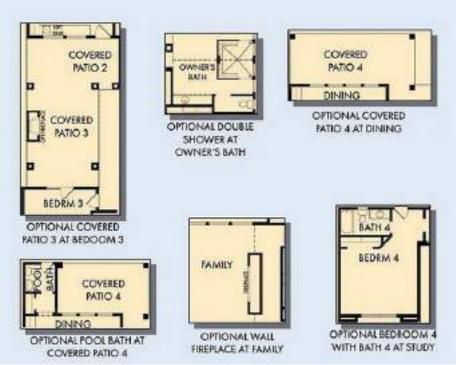

Leaseback

Lock Box

|                                     | tional bathroom.                       |                                          |                                             | Lock Box                     |  |  |
|-------------------------------------|----------------------------------------|------------------------------------------|---------------------------------------------|------------------------------|--|--|
| Subdivision Features                |                                        | Interior Features                        |                                             | Room / Location / Sizes      |  |  |
| General:                            |                                        | Master Bedroom Ame                       | nities:                                     | Master R 19'00"x17'00"       |  |  |
| <ul> <li>Association Fee</li> </ul> |                                        | <ul> <li>Walk-In Closet</li> </ul>       |                                             | <b>2 Bed</b> 12'04"x14'09"   |  |  |
| Energy/Green Features:              |                                        | Master Bath Amenities                    | s:                                          | <b>3 Bed</b> 14'00"x14'09"   |  |  |
| Dual Pane Low E Window              | <ul> <li>R-19 to 20 Wall</li> </ul>    | • 1 Full                                 | <ul> <li>Enclosed Water Closet</li> </ul>   | <b>4 Bed</b> 17'11"x17'07"   |  |  |
| • 16 to 18 A/C Seer Unit            |                                        | <ul> <li>Double Sinks</li> </ul>         | <ul> <li>Exhaust Fan</li> </ul>             | <b>Great</b> C 23'04"x21'05" |  |  |
| Pa                                  | rking                                  | <ul> <li>Separate Tub/Shower</li> </ul>  |                                             | Dining 13'06"x13'06"         |  |  |
| Side Entry Garage                   | <ul> <li>Garage Door Opener</li> </ul> | Living Areas / Options                   | s:                                          | Kitchen C                    |  |  |
| ,                                   | Lot                                    | <ul> <li>Casita Att</li> </ul>           | <ul> <li>Entry Hall/Foyer</li> </ul>        |                              |  |  |
| Size:                               |                                        | <ul> <li>Casita Att</li> </ul>           | <ul> <li>Game Room</li> </ul>               | Nook 12'00"x15'00"           |  |  |
| Lot                                 | 34,970 Sqft                            | • Den                                    | <ul> <li>Great Room</li> </ul>              | <b>Den</b> 14'00"x11'06"     |  |  |
| Typical Lot Dimension               | 130.0 x 270.0                          | Other Features:                          |                                             | <b>Game</b> 23'11"x15'00"    |  |  |
| Standard                            | 34,956 Sqft                            | <ul> <li>Other Walk-In Closet</li> </ul> |                                             |                              |  |  |
| Minimum Size                        | 34,735 Sqft                            | Dining:                                  |                                             |                              |  |  |
| Maximum Size                        | 34,970 Sqft                            | Formal                                   | <ul><li>Nook</li></ul>                      | Location                     |  |  |
| Type/View:                          |                                        | Kitchen:                                 |                                             | C = Center                   |  |  |
| Standard                            | N/S Lot                                | <ul> <li>Dishwasher</li> </ul>           | <ul><li>Pantry</li></ul>                    | F = Front                    |  |  |
| Dis                                 | stricts                                | <ul> <li>Disposal</li> </ul>             | Breakfast Bar                               | R = Rear                     |  |  |
| Scottsdale Unif/48                  |                                        | Gas Range/Oven                           | <ul> <li>Island</li> </ul>                  |                              |  |  |
| Scottsdale Unif/48                  |                                        | Microwave                                | <ul> <li>Granite Tops</li> </ul>            |                              |  |  |
| Scottsdale Unif/48                  |                                        | <ul> <li>Refrigerator</li> </ul>         | <ul> <li>Stainless Steel Sink</li> </ul>    |                              |  |  |
| •                                   | hools                                  | Laundry:                                 |                                             |                              |  |  |
| • Laguna Elem/PK-5                  |                                        | Cabinets                                 | <ul> <li>Utility Sink</li> </ul>            |                              |  |  |
| Mountainside MS/6-8                 |                                        | • Room                                   | •                                           |                              |  |  |
| Desert Mountain HS/9-12             |                                        | Fireplace(s):                            |                                             |                              |  |  |
|                                     |                                        | • 1 Fireplace                            | <ul> <li>Fireplace in Great Room</li> </ul> |                              |  |  |
|                                     |                                        | Ex                                       | terior Features                             |                              |  |  |
|                                     |                                        | Construction:                            |                                             |                              |  |  |
|                                     |                                        | • 2x6 Frame                              | Post Tension Foundation                     |                              |  |  |
|                                     |                                        | Exterior:                                |                                             |                              |  |  |
|                                     |                                        | • Stucco                                 | Stucco w/Stone                              |                              |  |  |
|                                     |                                        | Roof:                                    | Staces Wy Storie                            |                              |  |  |
|                                     |                                        | • Tile                                   |                                             |                              |  |  |
|                                     |                                        | Outdoor Features:                        |                                             | 1 <b>=</b> [                 |  |  |
|                                     |                                        | outuooi reatures.                        |                                             |                              |  |  |