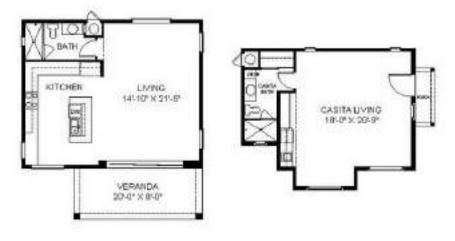

 Sub Plan Sqft Range
 4,166 - 4,552

 Last Updated
 Spec: 03/07/2024

 Association Fee
 125.00
 Paid
 Monthly

Association Fee Paid

Scottsdale, AZ 85259

Included • Covered Patio• Pool

Choice of

Remarks
This home comes with a separate guest house and a separate pool house. A wet bar off of the family room opens with a pass-thru window to the main patio. Every bedroom is an ensuite and the master bedroom showcases an in-home spa day. And there is a 4 car side entry garage. This home is on a north/south lot.

Est Occupancy 04/30/2024 Possession Leaseback

| s a 4 car side entry garage. This ho  | ome is on a north/south lot.                                                                                                             |                                                                                                                                                                                                                                                                                                                                                                                                                                                                                           | Lock Box                                                                                                                                                                                                                                                                                                                                                                                                                                                                                                                                                                                                                                                              |                                                |  |  |
|---------------------------------------|------------------------------------------------------------------------------------------------------------------------------------------|-------------------------------------------------------------------------------------------------------------------------------------------------------------------------------------------------------------------------------------------------------------------------------------------------------------------------------------------------------------------------------------------------------------------------------------------------------------------------------------------|-----------------------------------------------------------------------------------------------------------------------------------------------------------------------------------------------------------------------------------------------------------------------------------------------------------------------------------------------------------------------------------------------------------------------------------------------------------------------------------------------------------------------------------------------------------------------------------------------------------------------------------------------------------------------|------------------------------------------------|--|--|
| Subdivision Features                  |                                                                                                                                          | Interior Features                                                                                                                                                                                                                                                                                                                                                                                                                                                                         |                                                                                                                                                                                                                                                                                                                                                                                                                                                                                                                                                                                                                                                                       | Room / Location / Sizes                        |  |  |
|                                       | Master Bedroom Amer                                                                                                                      | nities:                                                                                                                                                                                                                                                                                                                                                                                                                                                                                   | <b>Master</b> R                                                                                                                                                                                                                                                                                                                                                                                                                                                                                                                                                                                                                                                       | 16'07"x21'01"                                  |  |  |
|                                       | <ul> <li>Walk-In Closet</li> </ul>                                                                                                       |                                                                                                                                                                                                                                                                                                                                                                                                                                                                                           | 2 Bed                                                                                                                                                                                                                                                                                                                                                                                                                                                                                                                                                                                                                                                                 | 13'10"x14'05"                                  |  |  |
| •                                     | Master Bath Amenities                                                                                                                    | s:                                                                                                                                                                                                                                                                                                                                                                                                                                                                                        | 3 Bed                                                                                                                                                                                                                                                                                                                                                                                                                                                                                                                                                                                                                                                                 | 12'10"x14'04"                                  |  |  |
| <ul> <li>R-19 to 20 Wall</li> </ul>   | • 1 Full                                                                                                                                 | <ul> <li>Enclosed Water Closet</li> </ul>                                                                                                                                                                                                                                                                                                                                                                                                                                                 |                                                                                                                                                                                                                                                                                                                                                                                                                                                                                                                                                                                                                                                                       | 21'02"x25'11"                                  |  |  |
|                                       | <ul> <li>Double Sinks</li> </ul>                                                                                                         | <ul> <li>Exhaust Fan</li> </ul>                                                                                                                                                                                                                                                                                                                                                                                                                                                           |                                                                                                                                                                                                                                                                                                                                                                                                                                                                                                                                                                                                                                                                       | 14'00"x12'00"                                  |  |  |
| Parking                               | <ul> <li>Separate Tub/Shower</li> </ul>                                                                                                  |                                                                                                                                                                                                                                                                                                                                                                                                                                                                                           | •                                                                                                                                                                                                                                                                                                                                                                                                                                                                                                                                                                                                                                                                     | 1100 X12 00                                    |  |  |
| Garage Door Opener                    | Living Areas / Options                                                                                                                   | s:                                                                                                                                                                                                                                                                                                                                                                                                                                                                                        |                                                                                                                                                                                                                                                                                                                                                                                                                                                                                                                                                                                                                                                                       | 13'01"x14'01"                                  |  |  |
| Lot                                   | • Den                                                                                                                                    | Great Room                                                                                                                                                                                                                                                                                                                                                                                                                                                                                |                                                                                                                                                                                                                                                                                                                                                                                                                                                                                                                                                                                                                                                                       |                                                |  |  |
|                                       | <ul> <li>Entry Hall/Foyer</li> </ul>                                                                                                     |                                                                                                                                                                                                                                                                                                                                                                                                                                                                                           | Den                                                                                                                                                                                                                                                                                                                                                                                                                                                                                                                                                                                                                                                                   | 13'09"x14'01"                                  |  |  |
| 34.970 Saft                           | Other Features:                                                                                                                          |                                                                                                                                                                                                                                                                                                                                                                                                                                                                                           |                                                                                                                                                                                                                                                                                                                                                                                                                                                                                                                                                                                                                                                                       |                                                |  |  |
|                                       | <ul> <li>Other Walk-In Closet</li> </ul>                                                                                                 |                                                                                                                                                                                                                                                                                                                                                                                                                                                                                           |                                                                                                                                                                                                                                                                                                                                                                                                                                                                                                                                                                                                                                                                       | - 4.5                                          |  |  |
|                                       | Dining:                                                                                                                                  |                                                                                                                                                                                                                                                                                                                                                                                                                                                                                           |                                                                                                                                                                                                                                                                                                                                                                                                                                                                                                                                                                                                                                                                       |                                                |  |  |
| · · · · · · · · · · · · · · · · · · · | • Formal                                                                                                                                 | • Nook                                                                                                                                                                                                                                                                                                                                                                                                                                                                                    |                                                                                                                                                                                                                                                                                                                                                                                                                                                                                                                                                                                                                                                                       |                                                |  |  |
| 34,970 Saft                           | Kitchen:                                                                                                                                 |                                                                                                                                                                                                                                                                                                                                                                                                                                                                                           |                                                                                                                                                                                                                                                                                                                                                                                                                                                                                                                                                                                                                                                                       |                                                |  |  |
|                                       | Dishwasher                                                                                                                               | Pantry                                                                                                                                                                                                                                                                                                                                                                                                                                                                                    | R = Re                                                                                                                                                                                                                                                                                                                                                                                                                                                                                                                                                                                                                                                                | ar                                             |  |  |
| N/S Lot                               | Disposal                                                                                                                                 | Breakfast Bar                                                                                                                                                                                                                                                                                                                                                                                                                                                                             |                                                                                                                                                                                                                                                                                                                                                                                                                                                                                                                                                                                                                                                                       |                                                |  |  |
| Districts                             | Gas Range/Oven                                                                                                                           | Island                                                                                                                                                                                                                                                                                                                                                                                                                                                                                    |                                                                                                                                                                                                                                                                                                                                                                                                                                                                                                                                                                                                                                                                       |                                                |  |  |
|                                       | Microwave                                                                                                                                | <ul> <li>Granite Tops</li> </ul>                                                                                                                                                                                                                                                                                                                                                                                                                                                          |                                                                                                                                                                                                                                                                                                                                                                                                                                                                                                                                                                                                                                                                       |                                                |  |  |
|                                       | <ul> <li>Refrigerator</li> </ul>                                                                                                         | <ul> <li>Stainless Steel Sink</li> </ul>                                                                                                                                                                                                                                                                                                                                                                                                                                                  |                                                                                                                                                                                                                                                                                                                                                                                                                                                                                                                                                                                                                                                                       |                                                |  |  |
|                                       | Laundry:                                                                                                                                 |                                                                                                                                                                                                                                                                                                                                                                                                                                                                                           |                                                                                                                                                                                                                                                                                                                                                                                                                                                                                                                                                                                                                                                                       |                                                |  |  |
| Schools                               | Cabinets                                                                                                                                 | Utility Sink                                                                                                                                                                                                                                                                                                                                                                                                                                                                              |                                                                                                                                                                                                                                                                                                                                                                                                                                                                                                                                                                                                                                                                       |                                                |  |  |
|                                       | • Room                                                                                                                                   |                                                                                                                                                                                                                                                                                                                                                                                                                                                                                           |                                                                                                                                                                                                                                                                                                                                                                                                                                                                                                                                                                                                                                                                       |                                                |  |  |
|                                       | Fireplace(s):                                                                                                                            |                                                                                                                                                                                                                                                                                                                                                                                                                                                                                           |                                                                                                                                                                                                                                                                                                                                                                                                                                                                                                                                                                                                                                                                       |                                                |  |  |
|                                       | • 1 Fireplace                                                                                                                            | <ul> <li>Fireplace in Great Room</li> </ul>                                                                                                                                                                                                                                                                                                                                                                                                                                               |                                                                                                                                                                                                                                                                                                                                                                                                                                                                                                                                                                                                                                                                       |                                                |  |  |
|                                       | Ext                                                                                                                                      | terior Features                                                                                                                                                                                                                                                                                                                                                                                                                                                                           |                                                                                                                                                                                                                                                                                                                                                                                                                                                                                                                                                                                                                                                                       |                                                |  |  |
|                                       | Construction:                                                                                                                            |                                                                                                                                                                                                                                                                                                                                                                                                                                                                                           |                                                                                                                                                                                                                                                                                                                                                                                                                                                                                                                                                                                                                                                                       |                                                |  |  |
|                                       | • 2x6 Frame                                                                                                                              | <ul> <li>Post Tension Foundation</li> </ul>                                                                                                                                                                                                                                                                                                                                                                                                                                               |                                                                                                                                                                                                                                                                                                                                                                                                                                                                                                                                                                                                                                                                       |                                                |  |  |
|                                       | Exterior:                                                                                                                                |                                                                                                                                                                                                                                                                                                                                                                                                                                                                                           |                                                                                                                                                                                                                                                                                                                                                                                                                                                                                                                                                                                                                                                                       |                                                |  |  |
|                                       | • Stucco                                                                                                                                 | <ul> <li>Stucco w/Stone</li> </ul>                                                                                                                                                                                                                                                                                                                                                                                                                                                        |                                                                                                                                                                                                                                                                                                                                                                                                                                                                                                                                                                                                                                                                       |                                                |  |  |
|                                       | Roof:                                                                                                                                    | •                                                                                                                                                                                                                                                                                                                                                                                                                                                                                         |                                                                                                                                                                                                                                                                                                                                                                                                                                                                                                                                                                                                                                                                       |                                                |  |  |
|                                       | • Tile                                                                                                                                   |                                                                                                                                                                                                                                                                                                                                                                                                                                                                                           |                                                                                                                                                                                                                                                                                                                                                                                                                                                                                                                                                                                                                                                                       |                                                |  |  |
|                                       | Outdoor Features:                                                                                                                        |                                                                                                                                                                                                                                                                                                                                                                                                                                                                                           |                                                                                                                                                                                                                                                                                                                                                                                                                                                                                                                                                                                                                                                                       |                                                |  |  |
|                                       |                                                                                                                                          | • Pool                                                                                                                                                                                                                                                                                                                                                                                                                                                                                    |                                                                                                                                                                                                                                                                                                                                                                                                                                                                                                                                                                                                                                                                       |                                                |  |  |
|                                       |                                                                                                                                          | . 30.                                                                                                                                                                                                                                                                                                                                                                                                                                                                                     | EQUAL HOUSING                                                                                                                                                                                                                                                                                                                                                                                                                                                                                                                                                                                                                                                         |                                                |  |  |
|                                       | • R-19 to 20 Wall  Parking • Garage Door Opener  Lot  34,970 Sqft 130.0 x 270.0 34,956 Sqft 34,735 Sqft 34,970 Sqft • N/S Lot  Districts | Master Bedroom Amer  Walk-In Closet  Master Bath Amenities  1 Full Double Sinks Separate Tub/Shower Living Areas / Options Lot  A4,970 Sqft 130.0 x 270.0 34,956 Sqft 34,970 Sqft 34,970 Sqft Witchen: N/S Lot  Districts  Districts  Master Bath Amenities 1 Full Double Sinks Separate Tub/Shower Living Areas / Options Dining: Formal Witchen: Dishwasher Disposal Gas Range/Oven Microwave Refrigerator Laundry: Cabinets Room Fireplace(s): 1 Fireplace Exterior: Stucco Roof: Tile | Interior Features  Master Bedroom Amenities:  • Walk-In Closet  Master Bath Amenities:  • R-19 to 20 Wall  • R-19 to 20 Wall  • R-19 to 20 Wall  • Separate Tub/Shower  Living Areas / Options:  Lot  • Den  • Entry Hall/Foyer  Other Features:  130.0 x 270.0  34,970 Sqft  130.0 x 270.0  34,976 Sqft  34,735 Sqft  34,735 Sqft  34,735 Sqft  6 Formal  10 Dishvasher  • N/S Lot  Disposal  • Nicrowave  • Refrigerator  • Refrigerator  • Refrigerator  • Refrigerator  • Refrigerator  • Cabinets  • Room  Fireplace(s):  • 1 Fireplace  • Fireplace  Construction:  • 2x6 Frame  Exterior:  • Stucco  Roof:  • Tile  Outdoor Features:  • Covered Patio  • Pool | Interior Features    Master Bedroom Amenities: |  |  |