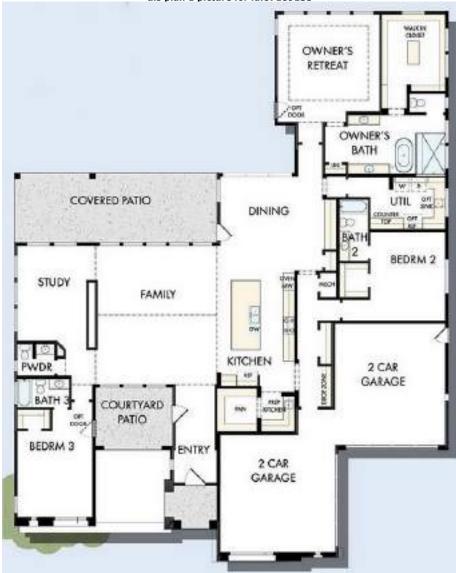

Leaseback

Lock Box

|                                     | tional bathroom.                       |                                          |                                             | Lock Box                     |  |  |
|-------------------------------------|----------------------------------------|------------------------------------------|---------------------------------------------|------------------------------|--|--|
| Subdivision Features                |                                        | Interior Features                        |                                             | Room / Location / Sizes      |  |  |
| General:                            |                                        | Master Bedroom Ame                       | nities:                                     | Master R 19'00"x17'00"       |  |  |
| <ul> <li>Association Fee</li> </ul> |                                        | <ul> <li>Walk-In Closet</li> </ul>       |                                             | <b>2 Bed</b> 12'04"x14'09"   |  |  |
| Energy/Green Features:              |                                        | Master Bath Amenities                    | s:                                          | <b>3 Bed</b> 14'00"x14'09"   |  |  |
| Dual Pane Low E Window              | <ul> <li>R-19 to 20 Wall</li> </ul>    | • 1 Full                                 | <ul> <li>Enclosed Water Closet</li> </ul>   | <b>4 Bed</b> 17'11"x17'07"   |  |  |
| • 16 to 18 A/C Seer Unit            |                                        | <ul> <li>Double Sinks</li> </ul>         | <ul> <li>Exhaust Fan</li> </ul>             | <b>Great</b> C 23'04"x21'05" |  |  |
| Pa                                  | rking                                  | <ul> <li>Separate Tub/Shower</li> </ul>  |                                             | Dining 13'06"x13'06"         |  |  |
| Side Entry Garage                   | <ul> <li>Garage Door Opener</li> </ul> | Living Areas / Options                   | s:                                          | Kitchen C                    |  |  |
| ,                                   | Lot                                    | <ul> <li>Casita Att</li> </ul>           | <ul> <li>Entry Hall/Foyer</li> </ul>        |                              |  |  |
| Size:                               |                                        | <ul> <li>Casita Att</li> </ul>           | <ul> <li>Game Room</li> </ul>               | Nook 12'00"x15'00"           |  |  |
| Lot                                 | 34,970 Sqft                            | • Den                                    | <ul> <li>Great Room</li> </ul>              | <b>Den</b> 14'00"x11'06"     |  |  |
| Typical Lot Dimension               | 130.0 x 270.0                          | Other Features:                          |                                             | <b>Game</b> 23'11"x15'00"    |  |  |
| Standard                            | 34,956 Sqft                            | <ul> <li>Other Walk-In Closet</li> </ul> |                                             |                              |  |  |
| Minimum Size                        | 34,735 Sqft                            | Dining:                                  |                                             |                              |  |  |
| Maximum Size                        | 34,970 Sqft                            | Formal                                   | <ul><li>Nook</li></ul>                      | Location                     |  |  |
| Type/View:                          |                                        | Kitchen:                                 |                                             | C = Center                   |  |  |
| Standard                            | N/S Lot                                | <ul> <li>Dishwasher</li> </ul>           | <ul><li>Pantry</li></ul>                    | F = Front                    |  |  |
| Dis                                 | stricts                                | <ul> <li>Disposal</li> </ul>             | Breakfast Bar                               | R = Rear                     |  |  |
| Scottsdale Unif/48                  |                                        | Gas Range/Oven                           | <ul> <li>Island</li> </ul>                  |                              |  |  |
| Scottsdale Unif/48                  |                                        | Microwave                                | <ul> <li>Granite Tops</li> </ul>            |                              |  |  |
| Scottsdale Unif/48                  |                                        | <ul> <li>Refrigerator</li> </ul>         | <ul> <li>Stainless Steel Sink</li> </ul>    |                              |  |  |
| •                                   | hools                                  | Laundry:                                 |                                             |                              |  |  |
| • Laguna Elem/PK-5                  |                                        | Cabinets                                 | <ul> <li>Utility Sink</li> </ul>            |                              |  |  |
| Mountainside MS/6-8                 |                                        | • Room                                   | •                                           |                              |  |  |
| Desert Mountain HS/9-12             |                                        | Fireplace(s):                            |                                             |                              |  |  |
|                                     |                                        | • 1 Fireplace                            | <ul> <li>Fireplace in Great Room</li> </ul> |                              |  |  |
|                                     |                                        | Ex                                       | terior Features                             |                              |  |  |
|                                     |                                        | Construction:                            |                                             |                              |  |  |
|                                     |                                        | • 2x6 Frame                              | Post Tension Foundation                     |                              |  |  |
|                                     |                                        | Exterior:                                |                                             |                              |  |  |
|                                     |                                        | • Stucco                                 | Stucco w/Stone                              |                              |  |  |
|                                     |                                        | Roof:                                    | Staces Wy Storie                            |                              |  |  |
|                                     |                                        | • Tile                                   |                                             |                              |  |  |
|                                     |                                        | Outdoor Features:                        |                                             | 1 <b>=</b> [                 |  |  |
|                                     |                                        | outuooi reatures.                        |                                             |                              |  |  |