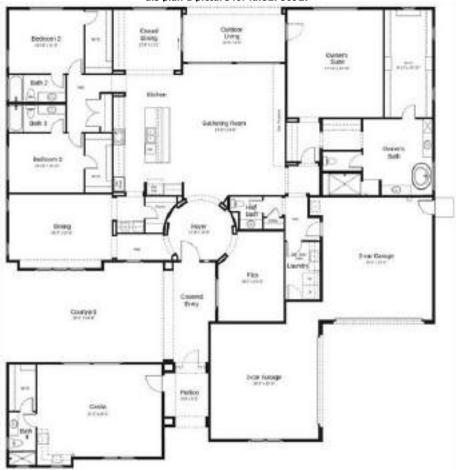

**Last Updated** Plan: 02/15/2024 Association Fee 1,440.00 Paid Ouarterly **Association Fee** 300.00 Paid Quarterly

Scottsdale, AZ 85262

Included • Covered Patio

Choice of

Spec

This 2-story custom home has a gated courtyard. The chef-style kitchen includes Wolf and SuzZero appliances, a gas Remarks range/oven, a refrigerator, hand-crafted cabinets, a reverse osmosis system, and a large island. Private elevator off of the primary suite. There is a soaking tub and a walk-in shower in the primary bath. Walk-in closet with built-ins in the

- Split **Master Bath Amenities:**
- 1 Full
- Double Sinks
- Separate Tub/Shower
- Living Areas / Options:
- Den • Entry Hall/Foyer
- Other Features:
- Other Walk-In Closet
- Dining:
- Formal Kitchen:
- Dishwasher
  - Pantry
- Disposal Island
- Laundry:
- Cabinets
- Room
- **Exterior Features**
- Exterior:
- Stucco
- **Outdoor Features:**
- Courtyard Covered Patio