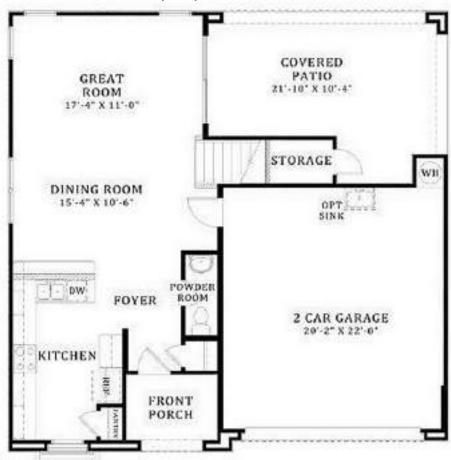

#### Report provided by Ultimate Information Systems on 03-09-2024 07:04 AM

**ID:** 83101039

David Van Assche My Home Group Real Estate

Single Family Detached

480-470-1707 480-470-1707 Website www.PhoenixAreaHome.com David@PhoenixAreaHome.com \$716,990

Levels 2

Bedrooms 3 | 3

Baths 2 1/2

Parking 2G

Sqft 1,832

Lot Included Y

Lot Premium

 Sub Price Range
 \$716,990 - \$797,990