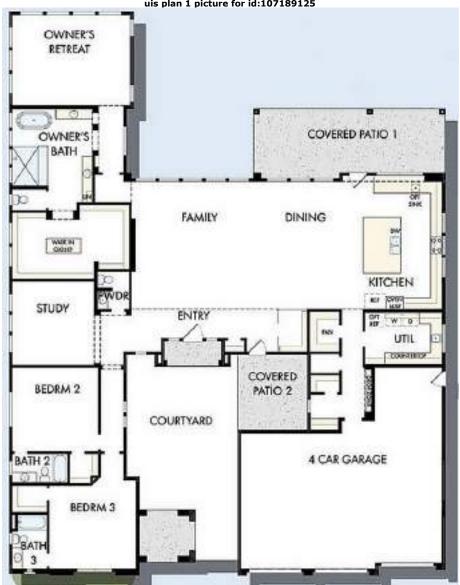

**Last Updated** Plan: 02/15/2024 Association Fee 1,440.00 Paid Ouarterly **Association Fee** 300.00 Paid Quarterly

Scottsdale, AZ 85262

Included • Covered Patio

Choice of

Spec

This 2-story custom home has a gated courtyard. The chef-style kitchen includes Wolf and SuzZero appliances, a gas Remarks range/oven, a refrigerator, hand-crafted cabinets, a reverse osmosis system, and a large island. Private elevator off of the primary suite. There is a soaking tub and a walk-in shower in the primary bath. Walk-in closet with built-ins in the