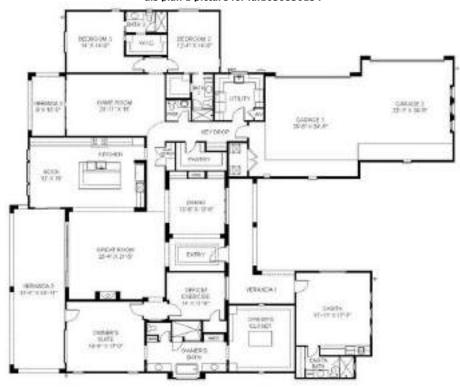

Choice of

Spec Chef-inspired kitchen, office/excercise room, game room, 2 large verandas, a 4 car garage, a casita and pool house that each include 1 additional bathroom.

Est Occupancy 06/30/2024

Possession

Leaseback

Lock Box

|                                     | tional bathroom.                       |                                          |                                             | Lock Box                     |  |  |
|-------------------------------------|----------------------------------------|------------------------------------------|---------------------------------------------|------------------------------|--|--|
| Subdivision Features                |                                        | Interior Features                        |                                             | Room / Location / Sizes      |  |  |
| General:                            |                                        | Master Bedroom Ame                       | nities:                                     | Master R 19'00"x17'00"       |  |  |
| <ul> <li>Association Fee</li> </ul> |                                        | <ul> <li>Walk-In Closet</li> </ul>       |                                             | <b>2 Bed</b> 12'04"x14'09"   |  |  |
| Energy/Green Features:              |                                        | Master Bath Amenities                    | s:                                          | <b>3 Bed</b> 14'00"x14'09"   |  |  |
| Dual Pane Low E Window              | <ul> <li>R-19 to 20 Wall</li> </ul>    | • 1 Full                                 | <ul> <li>Enclosed Water Closet</li> </ul>   | <b>4 Bed</b> 17'11"x17'07"   |  |  |
| • 16 to 18 A/C Seer Unit            |                                        | <ul> <li>Double Sinks</li> </ul>         | <ul> <li>Exhaust Fan</li> </ul>             | <b>Great</b> C 23'04"x21'05" |  |  |
| Pa                                  | rking                                  | <ul> <li>Separate Tub/Shower</li> </ul>  |                                             | Dining 13'06"x13'06"         |  |  |
| Side Entry Garage                   | <ul> <li>Garage Door Opener</li> </ul> | Living Areas / Options                   | s:                                          | Kitchen C                    |  |  |
| ,                                   | Lot                                    | <ul> <li>Casita Att</li> </ul>           | <ul> <li>Entry Hall/Foyer</li> </ul>        |                              |  |  |
| Size:                               |                                        | <ul> <li>Casita Att</li> </ul>           | <ul> <li>Game Room</li> </ul>               | Nook 12'00"x15'00"           |  |  |
| Lot                                 | 34,970 Sqft                            | • Den                                    | <ul> <li>Great Room</li> </ul>              | <b>Den</b> 14'00"x11'06"     |  |  |
| Typical Lot Dimension               | 130.0 x 270.0                          | Other Features:                          |                                             | <b>Game</b> 23'11"x15'00"    |  |  |
| Standard                            | 34,956 Sqft                            | <ul> <li>Other Walk-In Closet</li> </ul> |                                             |                              |  |  |
| Minimum Size                        | 34,735 Sqft                            | Dining:                                  |                                             |                              |  |  |
| Maximum Size                        | 34,970 Sqft                            | Formal                                   | <ul><li>Nook</li></ul>                      | Location                     |  |  |
| Type/View:                          |                                        | Kitchen:                                 |                                             | C = Center                   |  |  |
| Standard                            | N/S Lot                                | <ul> <li>Dishwasher</li> </ul>           | <ul><li>Pantry</li></ul>                    | F = Front                    |  |  |
| Dis                                 | stricts                                | <ul> <li>Disposal</li> </ul>             | Breakfast Bar                               | R = Rear                     |  |  |
| Scottsdale Unif/48                  |                                        | Gas Range/Oven                           | <ul> <li>Island</li> </ul>                  |                              |  |  |
| Scottsdale Unif/48                  |                                        | Microwave                                | <ul> <li>Granite Tops</li> </ul>            |                              |  |  |
| Scottsdale Unif/48                  |                                        | <ul> <li>Refrigerator</li> </ul>         | <ul> <li>Stainless Steel Sink</li> </ul>    |                              |  |  |
| •                                   | hools                                  | Laundry:                                 |                                             |                              |  |  |
| • Laguna Elem/PK-5                  |                                        | Cabinets                                 | <ul> <li>Utility Sink</li> </ul>            |                              |  |  |
| Mountainside MS/6-8                 |                                        | • Room                                   | •                                           |                              |  |  |
| Desert Mountain HS/9-12             |                                        | Fireplace(s):                            |                                             |                              |  |  |
|                                     |                                        | • 1 Fireplace                            | <ul> <li>Fireplace in Great Room</li> </ul> |                              |  |  |
|                                     |                                        | Ex                                       | terior Features                             |                              |  |  |
|                                     |                                        | Construction:                            |                                             |                              |  |  |
|                                     |                                        | • 2x6 Frame                              | Post Tension Foundation                     |                              |  |  |
|                                     |                                        | Exterior:                                |                                             |                              |  |  |
|                                     |                                        | • Stucco                                 | Stucco w/Stone                              |                              |  |  |
|                                     |                                        | Roof:                                    | Staces Wy Storie                            |                              |  |  |
|                                     |                                        | • Tile                                   |                                             |                              |  |  |
|                                     |                                        | Outdoor Features:                        |                                             | 1 <b>=</b> [                 |  |  |
|                                     |                                        | outuooi reatures.                        |                                             |                              |  |  |