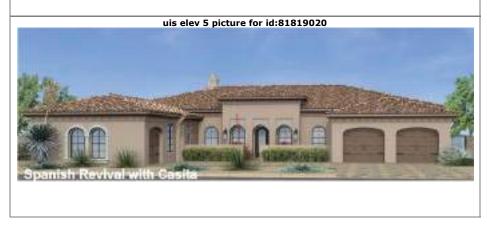

**Last Updated** Plan: 02/15/2024 Association Fee 1,440.00 Paid Ouarterly **Association Fee** 300.00 Paid Quarterly

Scottsdale, AZ 85262

Included • Covered Patio

Choice of

Spec

This 2-story custom home has a gated courtyard. The chef-style kitchen includes Wolf and SuzZero appliances, a gas Remarks range/oven, a refrigerator, hand-crafted cabinets, a reverse osmosis system, and a large island. Private elevator off of the primary suite. There is a soaking tub and a walk-in shower in the primary bath. Walk-in closet with built-ins in the