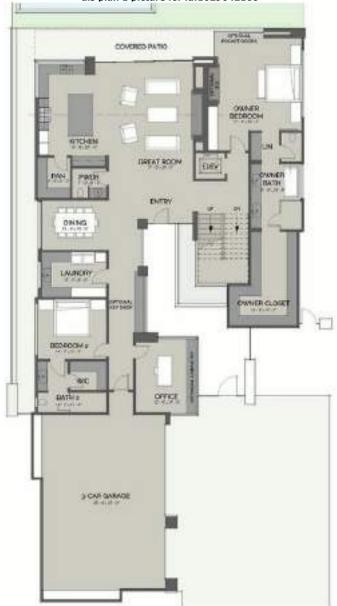

**David Van Assche** My Home Group Real Estate

**ID:** 1629642160

480-470-1707 480-470-1707 Website www.PhoenixAreaHome.com David@PhoenixAreaHome.com

Single Family Detached

Walk-In Closet

• Exhaust Fan

Great Room

Utility Sink

Loft

\$3,895,836 Levels 1 **Bedrooms** 2 **Baths** 2 1/2 **Parking** 3G Sqft 4,874 Lot Included

**Lot Premium** Included, if any **Sub Plan Price Range** \$2,649,156 - \$3,340,675 Sub Plan Sqft Range 3,085 - 4,228

**Last Updated** Plan: 02/15/2024 Association Fee 1,440.00 Paid Ouarterly **Association Fee** 300.00 Paid Quarterly

Scottsdale, AZ 85262

Included • Covered Patio

Choice of

Spec

This 2-story custom home has a gated courtyard. The chef-style kitchen includes Wolf and SuzZero appliances, a gas Remarks range/oven, a refrigerator, hand-crafted cabinets, a reverse osmosis system, and a large island. Private elevator off of the primary suite. There is a soaking tub and a walk-in shower in the primary bath. Walk-in closet with built-ins in the