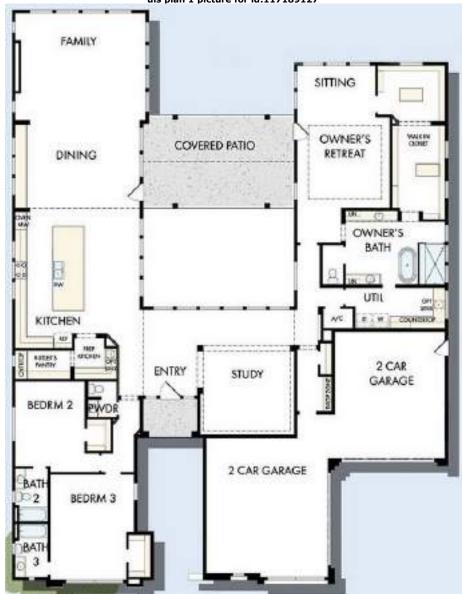

**Last Updated** Plan: 02/15/2024 Association Fee 1,440.00 Paid Ouarterly **Association Fee** 300.00 Paid Quarterly

Scottsdale, AZ 85262

Included • Covered Patio

Choice of

Spec

This 2-story custom home has a gated courtyard. The chef-style kitchen includes Wolf and SuzZero appliances, a gas Remarks range/oven, a refrigerator, hand-crafted cabinets, a reverse osmosis system, and a large island. Private elevator off of the primary suite. There is a soaking tub and a walk-in shower in the primary bath. Walk-in closet with built-ins in the