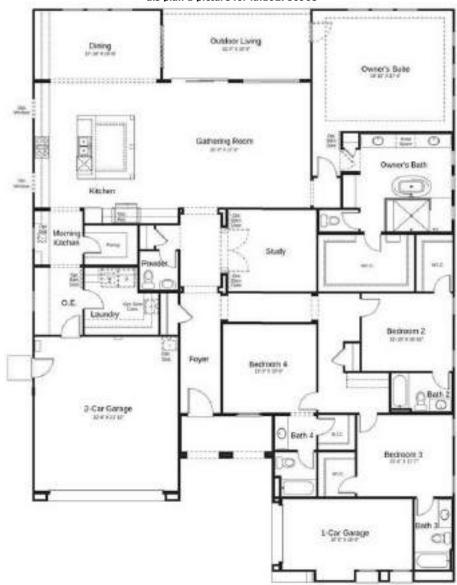

|
|                                 |                                        | Covered Patio                           | Covered Porch                               | EQUAL HOUSING<br>OPPORTUNITY |

Lot premiums, options & upgrades may alter the stated price. Neither builder nor UIS are responsible for PAD amenities. Availability, pricing and square footage is subject to change without notice.

Information Deemed Reliable But Not Guaranteed.



uis elev 2 picture for id:102780908



uis elev 3 picture for id:102780908



Lot premiums, options & upgrades may alter the stated price. Neither builder nor UIS are responsible for PAD amenities. Availability, pricing and square footage is subject to change without notice.

Information Deemed Reliable But Not Guaranteed.



Lot premiums, options & upgrades may alter the stated price. Neither builder nor UIS are responsible for PAD amenities. Availability, pricing and square footage is subject to change without notice.

Information Deemed Reliable But Not Guaranteed.



**ID:** 112780908 Single Family Detached

David Van Assche My Home Group Real Estate

480-470-1707 480-470-1707 Website www.PhoenixAreaHome.com David@PhoenixAreaHome.com lodel

 Levels
 1

 Bedrooms
 5 | 5,4

 Baths
 4

 Parking
 4G | 3G, 5G

 Sqft
 3,904

 Lot Included
 Y

 Lot Premium
 \$15,000 - \$55,000

 Sub Price Range
 \$1,245,990 - \$1,403,990

 Sub Sqft Range
 2,764 - 3,904

 Last Updated
 Plan: 03/05/2024

 Association Fee
 150.00
 Paid
 Monthly

\$1,403,990

Association Fee 130.00 Paid
Association Fee Paid

Scottsdale, AZ 85255

|