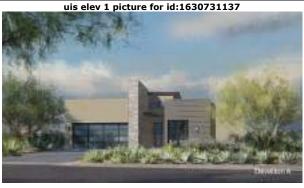

**Last Updated** Plan: 02/15/2024 Association Fee 1,440.00 Paid Ouarterly **Association Fee** 300.00 Paid Quarterly

Scottsdale, AZ 85262

Included • Covered Patio

Choice of

Spec

This 2-story custom home has a gated courtyard. The chef-style kitchen includes Wolf and SuzZero appliances, a gas Remarks range/oven, a refrigerator, hand-crafted cabinets, a reverse osmosis system, and a large island. Private elevator off of the primary suite. There is a soaking tub and a walk-in shower in the primary bath. Walk-in closet with built-ins in the

Leaseback

**Possession** 

**Lock Box** 

primary bedroom. Wood-framed staircase. Loft. BBQ in the backyard.

**Community Features Interior Features Outdoor:** Master

Room / Location / Sizes

Location

= Center