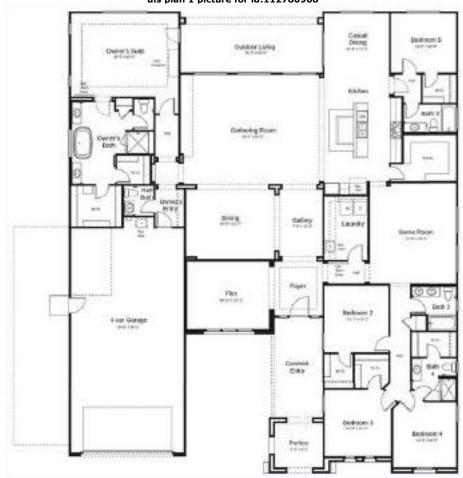

**David Van Assche** My Home Group Real Estate

**ID:** 1629642160

480-470-1707 480-470-1707 Website www.PhoenixAreaHome.com David@PhoenixAreaHome.com

Single Family Detached

Walk-In Closet

• Exhaust Fan

Great Room

Utility Sink

Loft

\$3,895,836 Levels 1 **Bedrooms** 2 **Baths** 2 1/2 **Parking** 3G Sqft 4,874 Lot Included

**Lot Premium** Included, if any **Sub Plan Price Range** \$2,649,156 - \$3,340,675 Sub Plan Sqft Range 3,085 - 4,228

**Last Updated** Plan: 02/15/2024 Association Fee 1,440.00 Paid Ouarterly **Association Fee** 300.00 Paid Quarterly

Scottsdale, AZ 85262

Included • Covered Patio

Choice of

Spec

This 2-story custom home has a gated courtyard. The chef-style kitchen includes Wolf and SuzZero appliances, a gas Remarks range/oven, a refrigerator, hand-crafted cabinets, a reverse osmosis system, and a large island. Private elevator off of the primary suite. There is a soaking tub and a walk-in shower in the primary bath. Walk-in closet with built-ins in the