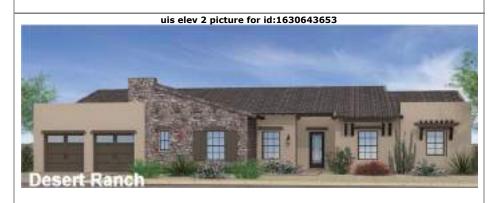

**Last Updated** Plan: 02/15/2024 Association Fee 1,440.00 Paid Ouarterly **Association Fee** 300.00 Paid Quarterly

Scottsdale, AZ 85262

Included • Covered Patio

Choice of

Spec

This 2-story custom home has a gated courtyard. The chef-style kitchen includes Wolf and SuzZero appliances, a gas Remarks range/oven, a refrigerator, hand-crafted cabinets, a reverse osmosis system, and a large island. Private elevator off of the primary suite. There is a soaking tub and a walk-in shower in the primary bath. Walk-in closet with built-ins in the