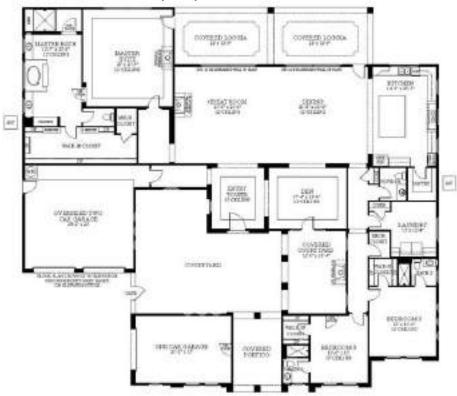

**Last Updated** Plan: 02/15/2024 Association Fee 1,440.00 Paid Ouarterly **Association Fee** 300.00 Paid Quarterly

Scottsdale, AZ 85262

Included • Covered Patio

Choice of

Spec

This 2-story custom home has a gated courtyard. The chef-style kitchen includes Wolf and SuzZero appliances, a gas Remarks range/oven, a refrigerator, hand-crafted cabinets, a reverse osmosis system, and a large island. Private elevator off of the primary suite. There is a soaking tub and a walk-in shower in the primary bath. Walk-in closet with built-ins in the

Subdivision Features

• Master Plan/Planned Community

General:

- Association Fee **Outdoor:**
- Golf Community • Trails/Paths
- Tennis
- Security:
- Gated • Guard **Parking**
- Side Entry Garage

Lot

Size:

9,940 Sqft Lot Minimum Size 8,000 Sqft Maximum Size 13,000 Saft

Type/View:

• Golf

**Districts** 

- Cave Creek Unif/93
- Cave Creek Unif/93 • Cave Creek Unif/93
  - Schools
- Black Mountain Elem/K-6 • Sonoran Trails MS/7-8
- Cactus Shadow HS/9-12

**Master Bedroom Amenities:** 

- Split **Master Bath Amenities:**
- 1 Full
- Double Sinks
- Separate Tub/Shower
- Living Areas / Options:
- Den • Entry Hall/Foyer
- Other Features:
- Other Walk-In Closet
- Dining:
- Formal Kitchen:
- Dishwasher
  - Pantry
- Disposal Island
- Laundry:
- Cabinets
- Room
- **Exterior Features**
- Exterior:
- Stucco
- **Outdoor Features:**
- Courtyard Covered Patio