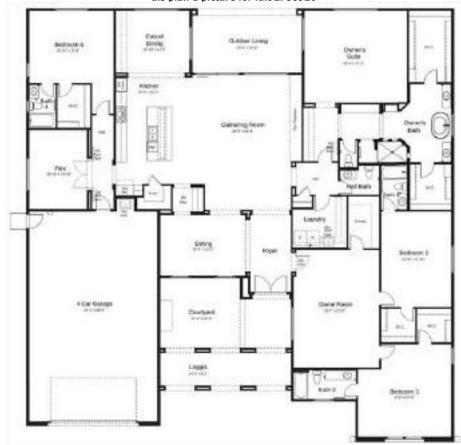

**Last Updated** Plan: 02/15/2024 Association Fee 1,440.00 Paid Ouarterly **Association Fee** 300.00 Paid Quarterly

Scottsdale, AZ 85262

Included • Covered Patio

Choice of

Spec

This 2-story custom home has a gated courtyard. The chef-style kitchen includes Wolf and SuzZero appliances, a gas Remarks range/oven, a refrigerator, hand-crafted cabinets, a reverse osmosis system, and a large island. Private elevator off of the primary suite. There is a soaking tub and a walk-in shower in the primary bath. Walk-in closet with built-ins in the