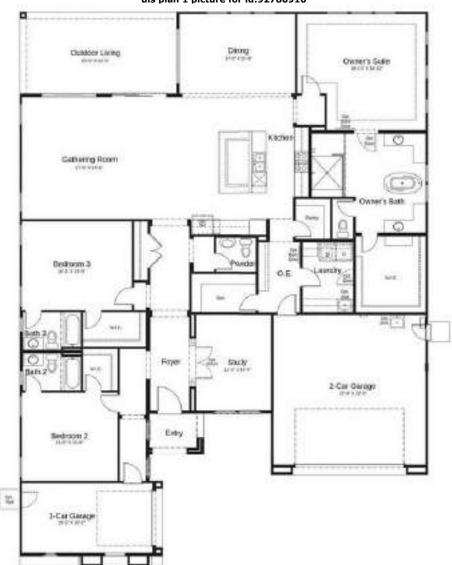

Utility Sink

Loft

\$3,895,836 Levels 1 **Bedrooms** 2 **Baths** 2 1/2 **Parking** 3G Sqft 4,874 Lot Included

**Lot Premium** Included, if any **Sub Plan Price Range** \$2,649,156 - \$3,340,675 Sub Plan Sqft Range 3,085 - 4,228

- Split **Master Bath Amenities:**
- 1 Full
- Double Sinks
- Separate Tub/Shower
- Living Areas / Options:
- Den • Entry Hall/Foyer
- Other Features:
- Other Walk-In Closet
- Dining:
- Formal Kitchen:
- Dishwasher
  - Pantry
- Disposal Island
- Laundry:
- Cabinets
- Room
- **Exterior Features**
- Exterior:
- Stucco
- **Outdoor Features:**
- Courtyard Covered Patio